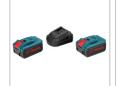

| Model                    | 8910K                                                                 |
|--------------------------|-----------------------------------------------------------------------|
| Chuck Type               | SDS Plus                                                              |
| Motor Type               | Brushless                                                             |
| Battery Chemistry        | Lithium-Ion                                                           |
| Battery Voltage          | 20V                                                                   |
| Battery Capacity         | 4Ah                                                                   |
| No-Load Speed            | 0-1400RPM                                                             |
| Impact Rate              | 0-4500IPM                                                             |
| Impact Energy            | 2.2J                                                                  |
| Max Capacity in Wood     | 28mm                                                                  |
| Max Capacity in Steel    | 13mm                                                                  |
| Max Capacity in Concrete | 22mm                                                                  |
| Weight                   | 2.15Kg                                                                |
| Supplied in              | BMC                                                                   |
| Includes                 | Two 4Ah/20V Batteries,<br>1 Fast Charger, Side Handle,<br>Depth Guage |