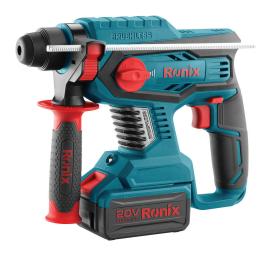

## **Brushless Rotary Hammer Kit** 22mm-20V

8910K

- High efficient powerful rotary hammer drill with 4 functions: Drilling, Hammer drilling, Chiseling and releasing
- High-performance brushless, waterproof motor ensures maximum longlife
- Die-cast aluminum housing enables lightweight, superior heat dissipation and enhances body strength
- 360° auxiliary Ronix-design handle provides operator's comfort
- SDS Plus tool-free bit system with automatic bit locking mechanism
- Unique chisel rotation system for adjusting hammering positions
- Lock button switch for comfortable working in continuous operations
- High-torque safety clutch system can protect armature and ensures safety
- Battery charging indicator lets you know the battery level fast and easy
- Ergonomic soft grip handle for better handling during working

| Model                    | 8910K                                                                 |
|--------------------------|-----------------------------------------------------------------------|
| Chuck Type               | SDS Plus                                                              |
| Motor Type               | Brushless                                                             |
| Battery Chemistry        | Lithium-Ion                                                           |
| Battery Voltage          | 20V                                                                   |
| Battery Capacity         | 4Ah                                                                   |
| No-Load Speed            | 0-1400RPM                                                             |
| Impact Rate              | 0-4500IPM                                                             |
| Impact Energy            | 2.2J                                                                  |
| Max Capacity in Wood     | 28mm                                                                  |
| Max Capacity in Steel    | 13mm                                                                  |
| Max Capacity in Concrete | 22mm                                                                  |
| Weight                   | 2.15Kg                                                                |
| Supplied in              | BMC                                                                   |
| Includes                 | Two 4Ah/20V Batteries,<br>1 Fast Charger, Side Handle,<br>Depth Guage |