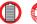

## **Brushless Rotary Hammer Kit** 22mm-20V

8910K

- High efficient powerful rotary hammer drill with 4 functions: Drilling, Hammer drilling, Chiseling and releasing
- High-performance brushless, waterproof motor ensures maximum longlife
- Die-cast aluminum housing enables lightweight, superior heat dissipation and enhances body strength
- 360° auxiliary Ronix-design handle provides operator's comfort
- SDS Plus tool-free bit system with automatic bit locking mechanism
- Unique chisel rotation system for adjusting hammering positions
- Lock button switch for comfortable working in continuous operations
- High-torque safety clutch system can protect armature and ensures safety
- Battery charging indicator lets you know the battery level fast and easy
- Ergonomic soft grip handle for better handling during working

| Model                    | 8910K                                                                 |
|--------------------------|-----------------------------------------------------------------------|
| Chuck Type               | SDS Plus                                                              |
| Motor Type               | Brushless                                                             |
| Battery Chemistry        | Lithium-Ion                                                           |
| Battery Voltage          | 20V                                                                   |
| Battery Capacity         | 4Ah                                                                   |
| No-Load Speed            | 0-1400RPM                                                             |
| Impact Rate              | 0-4500IPM                                                             |
| Impact Energy            | 2.2J                                                                  |
| Max Capacity in Wood     | 28mm                                                                  |
| Max Capacity in Steel    | 13mm                                                                  |
| Max Capacity in Concrete | 22mm                                                                  |
| Weight                   | 2.15Kg                                                                |
| Supplied in              | BMC                                                                   |
| Includes                 | Two 4Ah/20V Batteries,<br>1 Fast Charger, Side Handle,<br>Depth Guage |