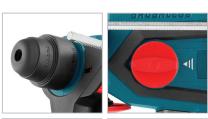

## **Brushless Rotary Hammer Kit** 22mm-20V

8910K

- High efficient powerful rotary hammer drill with 4 functions: Drilling, Hammer drilling, Chiseling and releasing
- High-performance brushless, waterproof motor ensures maximum longlife
- Die-cast aluminum housing enables lightweight, superior heat dissipation and enhances body strength
- 360° auxiliary Ronix-design handle provides operator's comfort
- SDS Plus tool-free bit system with automatic bit locking mechanism
- Unique chisel rotation system for adjusting hammering positions
- Lock button switch for comfortable working in continuous operations
- High-torque safety clutch system can protect armature and ensures safety
- Battery charging indicator lets you know the battery level fast and easy
- Ergonomic soft grip handle for better handling during working