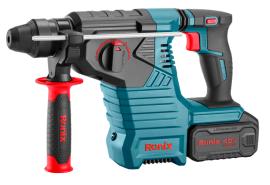

## Brushless Cordless Rotary Hammer Kit 40V-2.4J

## 8910

- High-efficiency powerful rotary hammer drill with 4 functions: Drilling, Hammer drilling, Chiseling and releasing
- High-performance, brushless, waterproof motor ensures maximum longlife
- Die-cast aluminum housing enables lightweight, superior heat dissipation and enhances body strength
- 360° auxiliary Ronix-design handle provides operator's comfort
- SDS Plus tool-free bit system with automatic bit locking mechanism
- Unique chisel rotation system for adjusting hammering positions
- High-torque safety clutch system can protect armature and ensures safety
- Ergonomic soft grip handle for better handling during working
- Constant speed control