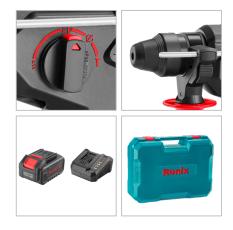

## 8910

- High-efficiency powerful rotary hammer drill with 4 functions: Drilling, Hammer drilling, Chiseling and releasing
- High-performance, brushless, waterproof motor ensures maximum longlife
- Die-cast aluminum housing enables lightweight, superior heat dissipation and enhances body strength
- 360° auxiliary Ronix-design handle provides operator's comfort
- SDS Plus tool-free bit system with automatic bit locking mechanism
- Unique chisel rotation system for adjusting hammering positions
- High-torque safety clutch system can protect armature and ensures safety
- Ergonomic soft grip handle for better handling during working
- Constant speed control

| Model                    | 8910-40V                                                                     |
|--------------------------|------------------------------------------------------------------------------|
| Battery Type             | Lithium-ion                                                                  |
| Battery Voltage          | 40V                                                                          |
| Battery Capacity         | 2000mAh                                                                      |
| Motor Type               | Brushless                                                                    |
| Chuck Type               | SDS-Plus                                                                     |
| No-Load Speed            | 0-980RPM                                                                     |
| Impact Rate              | 0-4500BPM                                                                    |
| Impact Energy            | 2.4J                                                                         |
| Max Capacity in Wood     | 28mm                                                                         |
| Max Capacity in Steel    | 13mm                                                                         |
| Max Capacity in Concrete | 26mm                                                                         |
| Body Material            | Nylon(PA6+GF30)                                                              |
| Weight                   | 3.48Kg(with 1PC Battery)                                                     |
| Packaging                | BMC                                                                          |
| Accessories              | 2PCs Battery Packs<br>1PC Charger<br>1PC Auxiliary Handle<br>1PC Depth Gauge |
| Packaging                | Color Box                                                                    |
| Accessories              | 1PC Handle<br>1PC Guide Ruler                                                |