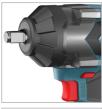

## **Brushless Cordless Impact Wrench Kit** 40V-3/4 inch

8907-40V

- High-efficiency fast hitting 1/2" impact wrench delivers 800N.m torque for high performance
- High-power brushless, waterproof motor ensures maximum longlife
- Light-weight ergonomic small body design with considerable power
- 3-Speed for RPM & BPM fastening control in a wide range of applications
- Metal gear box enables heavy-duty application and longer life-time
- High resistance, anti-shock body designed with ergonomic rubber grip
- Automatic stop motion on loosing fastener
- Efficient in hard-to-reach and dark places thanks to the best LED worklight
- Battery charging indicator lets you know the battery level fast and easy

| Model             | 8907-40V                               |
|-------------------|----------------------------------------|
| Battery Type      | Lithium-ion                            |
| Battery Voltage   | 40V                                    |
| Driving Shank     | 1/2" Square                            |
| No-Load Speed     | 0-1200 RPM<br>0-1800 RPM<br>0-2400 RPM |
| Impact Rate       | 0-1600 BPM<br>0-2400 BPM<br>0-3200 BPM |
| Max Torque        | 800N.m                                 |
| Standard Bolt     | M12-M24                                |
| High Tensile Bolt | M10-M16                                |
| Body Material     | Nylon(PA6+GF30)                        |
| Weight            | 2.61Kg(with 1PC Battery)               |
| Packaging         | BMC                                    |
| Accessories       | 2PCs Battery Packs<br>1PC Charger      |