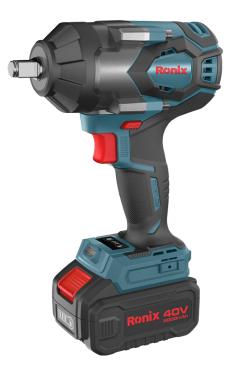

## **Brushless Cordless Impact Wrench Kit** 40V-3/4 inch

8907-40V

- High-efficiency fast hitting 1/2" impact wrench delivers 800N.m torque for high performance
- High-power brushless, waterproof motor ensures maximum longlife
- Light-weight ergonomic small body design with considerable power
- 3-Speed for RPM & BPM fastening control in a wide range of applications
- Metal gear box enables heavy-duty application and longer life-time
- High resistance, anti-shock body designed with ergonomic rubber grip
- Automatic stop motion on loosing fastener
- Efficient in hard-to-reach and dark places thanks to the best LED worklight
- Battery charging indicator lets you know the battery level fast and easy

| Model             | 8907-40V                               |
|-------------------|----------------------------------------|
| Battery Type      | Lithium-ion                            |
| Battery Voltage   | 40V                                    |
| Driving Shank     | 1/2" Square                            |
| No-Load Speed     | 0-1200 RPM<br>0-1800 RPM<br>0-2400 RPM |
| Impact Rate       | 0-1600 BPM<br>0-2400 BPM<br>0-3200 BPM |
| Max Torque        | 800N.m                                 |
| Standard Bolt     | M12-M24                                |
| High Tensile Bolt | M10-M16                                |
| Body Material     | Nylon(PA6+GF30)                        |
| Weight            | 2.61Kg(with 1PC Battery)               |
| Packaging         | BMC                                    |
| Accessories       | 2PCs Battery Packs<br>1PC Charger      |