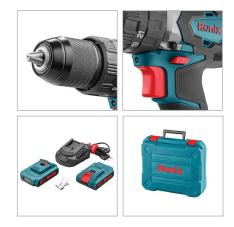

## 8905K

- Super power efficient drill with 3 function: Drilling, Screwing and hammer drilling
- High-performance brushless, waterproof motor ensures maximum longlife
- Light-weight ergonomic small body design with considerable power
- Full metal keyless chuck type ensures high durability in tight work spaces
- 21 clutch settings enable efficient and accurate screwing and reduce fastener damage
- 55Nm maximum torque delivers incredible performance
- 2 speed functions competent for both high-speed and high-power applications
- Metal gear box enables heavy-duty application and longer life-time
- High resistance, anti-shock body designed with ergonomic rubber grip
- Battery charging indicator lets you know the battery level fast and easy
- Fast charging system in charger provides optimum performance

| Model                    | 8905K                                       |
|--------------------------|---------------------------------------------|
| Max Capacity in Concrete | 13mm                                        |
| Max Torque               | 55NM                                        |
| Impact Rate              | 0-6750 IPM 0-30000 IPM                      |
| Battery Voltage          | 20V                                         |
| Chuck Size               | 13mm                                        |
| Chuck Type               | Keyless                                     |
| Battery Chemistry        | Lithium-Ion                                 |
| Max Capacity In Wood     | 38mm                                        |
| No-Load Speed            | 0-450 RPM0-2000 RPM                         |
| Max Capacity In Metal    | 13mm                                        |
| Weight                   | 1.18Kg                                      |
| Supplied In              | BMC                                         |
| Includes                 | 2pcs 2Ah/20V battery, 1 Fast charger (2.2A) |