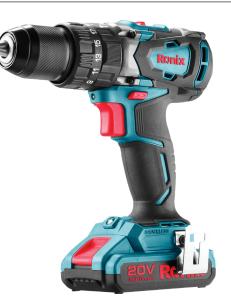

## Brushless Drill Kit 20V

## 8905K

- Super power efficient drill with 3 function: Drilling, Screwing and hammer drilling
- High-performance brushless, waterproof motor ensures maximum longlife
- Light-weight ergonomic small body design with considerable power
- Full metal keyless chuck type ensures high durability in tight work spaces
- 21 clutch settings enable efficient and accurate screwing and reduce fastener damage
- 55Nm maximum torque delivers incredible performance
- 2 speed functions competent for both high-speed and high-power applications
- Metal gear box enables heavy-duty application and longer life-time
- High resistance, anti-shock body designed with ergonomic rubber grip
- Battery charging indicator lets you know the battery level fast and easy
- Fast charging system in charger provides optimum performance