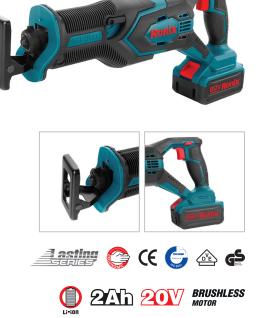

## Cordless Reciprocating Saw 20V-2Ah

## 8904

- High-performance Brushless motor delivers up to 3000RPM no load speed
- High-efficient, light weight body design with low vibration suitable for a wide variety of operations
- Ergonomic compact design which promotes user comfort & grip during extended using
- Easy blade change enables replacing saw blade fast and safe
- Able to cut wood and metal and meet different working conditions
- Adding tree claw bracket meet daily using
- Stepless speed regulation for operator's comfort by Switch
- Fast charging system in charger provides optimum performances in tight working situations

| Model                                        | 8904                                                     |
|----------------------------------------------|----------------------------------------------------------|
| Battery Voltage                              | 20V                                                      |
| Battery Chemistry                            | Li-lon                                                   |
| Battery Capacity                             | this code no battery (it can use 2.0Ah or 4.0Ah battery) |
| Motor Type                                   | Brushless                                                |
| No-Load Speed                                | 0-3000RPM                                                |
| Max. Capacity in Wood                        | 150mm                                                    |
|                                              |                                                          |
| Max. Capacity in Soft Metal                  | 10mm                                                     |
| Max. Capacity in Soft Metal<br>Stroke Length | 10mm<br>20mm                                             |
|                                              |                                                          |
| Stroke Length                                | 20mm<br>150mm in wood                                    |
| Stroke Length<br>Cutting Depth               | 20mm<br>150mm in wood<br>10mm in soft metal              |
| Stroke Length<br>Cutting Depth<br>Weight     | 20mm<br>150mm in wood<br>10mm in soft metal<br>2.3Kg     |