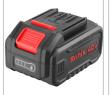

| Model            | 8904-40V                                                                       |
|------------------|--------------------------------------------------------------------------------|
| Battery Type     | Lithium-ion                                                                    |
| Battery Voltage  | 40V                                                                            |
| Battery Capacity | 2000mAh                                                                        |
| Cutting Depth    | Wood: 150mm<br>Soft Metal: 10mm                                                |
| No-Load Speed    | 0-3000SPM                                                                      |
| Weight           | 2.93Kg(with 1PC Battery)                                                       |
| Packaging        | BMC                                                                            |
| Accessories      | 2PCs Battery Packs<br>1PC Charger<br>1PC Metal Saw Blade<br>1PC Wood Saw Blade |