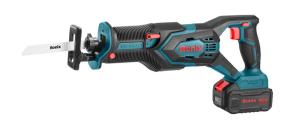

## **Brushless Cordless Reciprocating Saw Kit 40V**

8904-40V

- High-Performance Brushless motor delivers up to 3000SPM No-Load Speed
- High-efficient, light weight body design with low vibration suitable for a wide variety of operations
- Ergonomic compact design which promotes user comfort & grip during extended using
- Easy blade change enables replacing saw blade fast and
- Able to cut wood and metal and meet different working conditions
- LED job light
- Stepless speed regulation for operator's comfort by Switch
- Fast charging system in charger provides optimum performances in tight working situations

| Model            | 8904-40V                                                                       |
|------------------|--------------------------------------------------------------------------------|
| Battery Type     | Lithium-ion                                                                    |
| Battery Voltage  | 40V                                                                            |
| Battery Capacity | 2000mAh                                                                        |
| Cutting Depth    | Wood: 150mm<br>Soft Metal: 10mm                                                |
| No-Load Speed    | 0-3000SPM                                                                      |
| Weight           | 2.93Kg(with 1PC Battery)                                                       |
| Packaging        | BMC                                                                            |
| Accessories      | 2PCs Battery Packs<br>1PC Charger<br>1PC Metal Saw Blade<br>1PC Wood Saw Blade |