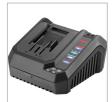

## **Brushless Cordless Reciprocating Saw Kit 40V**

8904-40V

- High-Performance Brushless motor delivers up to 3000SPM No-Load Speed
- High-efficient, light weight body design with low vibration suitable for a wide variety of operations
- Ergonomic compact design which promotes user comfort & grip during extended using
- Easy blade change enables replacing saw blade fast and
- Able to cut wood and metal and meet different working conditions
- LED job light
- Stepless speed regulation for operator's comfort by Switch
- Fast charging system in charger provides optimum performances in tight working situations

| Model            | 8904-40V                                                                       |
|------------------|--------------------------------------------------------------------------------|
| Battery Type     | Lithium-ion                                                                    |
| Battery Voltage  | 40V                                                                            |
| Battery Capacity | 2000mAh                                                                        |
| Cutting Depth    | Wood: 150mm<br>Soft Metal: 10mm                                                |
| No-Load Speed    | 0-3000SPM                                                                      |
| Weight           | 2.93Kg(with 1PC Battery)                                                       |
| Packaging        | BMC                                                                            |
| Accessories      | 2PCs Battery Packs<br>1PC Charger<br>1PC Metal Saw Blade<br>1PC Wood Saw Blade |