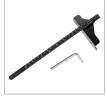

## **Brushless Circular Saw Kit 165 mm** 165mm-20V

8902K

- Powerful, high performance brushless motor delivers 5000 RPM for greater speed and faster cuts
- Ergonomic light weight design improves working efficiency and reduces user fatigue
- Soft start switch system that ensures the safety of operation
- Spindle lock system for easy and fast blade changing and safety mechanism
- Ergonomic soft grip for more convenient use
- Electric break for safety of operation
- Adjustable cutting depth enables different working applications
- Electronic current limiter for overload protection
- Equipped with LED light which illuminates the dark zone and brings optimal brightness in the work area
- Well balanced design for superior handling and performance
- Steel base plate is completely effective for the highest cutting precision

| Model                    | 8902K                                                         |
|--------------------------|---------------------------------------------------------------|
| Battery Voltage          | 20V                                                           |
| Battery Chemistry        | Lithium-Ion                                                   |
| Motor Type               | Brushless                                                     |
| No-Load Speed            | 5000 RPM                                                      |
| Saw Blade Diameter       | 165mm                                                         |
| Max Cutting Depth at 0°  | 57mm                                                          |
| Max Cutting Depth at 45° | 41mm                                                          |
| Max Cutting Depth at 50° | 37mm                                                          |
| Weight                   | 2.7kg                                                         |
| Supplied in              | BMC                                                           |
| Includes                 | Hex key, Guide Rule 2pcs<br>4.0Ah battery 1pc charger<br>2.0A |