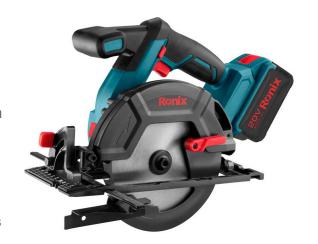

## **Brushless Circular Saw Kit 165 mm** 165mm-20V

8902K

- Powerful, high performance brushless motor delivers 5000 RPM for greater speed and faster cuts
- Ergonomic light weight design improves working efficiency and reduces user fatigue
- Soft start switch system that ensures the safety of operation
- Spindle lock system for easy and fast blade changing and safety mechanism
- Ergonomic soft grip for more convenient use
- Electric break for safety of operation
- Adjustable cutting depth enables different working applications
- Electronic current limiter for overload protection
- Equipped with LED light which illuminates the dark zone and brings optimal brightness in the work area
- Well balanced design for superior handling and performance
- Steel base plate is completely effective for the highest cutting precision

| Model                    | 8902K                                                         |
|--------------------------|---------------------------------------------------------------|
| Battery Voltage          | 20V                                                           |
| Battery Chemistry        | Lithium-Ion                                                   |
| Motor Type               | Brushless                                                     |
| No-Load Speed            | 5000 RPM                                                      |
| Saw Blade Diameter       | 165mm                                                         |
| Max Cutting Depth at 0°  | 57mm                                                          |
| Max Cutting Depth at 45° | 41mm                                                          |
| Max Cutting Depth at 50° | 37mm                                                          |
| Weight                   | 2.7kg                                                         |
| Supplied in              | BMC                                                           |
| Includes                 | Hex key, Guide Rule 2pcs<br>4.0Ah battery 1pc charger<br>2.0A |