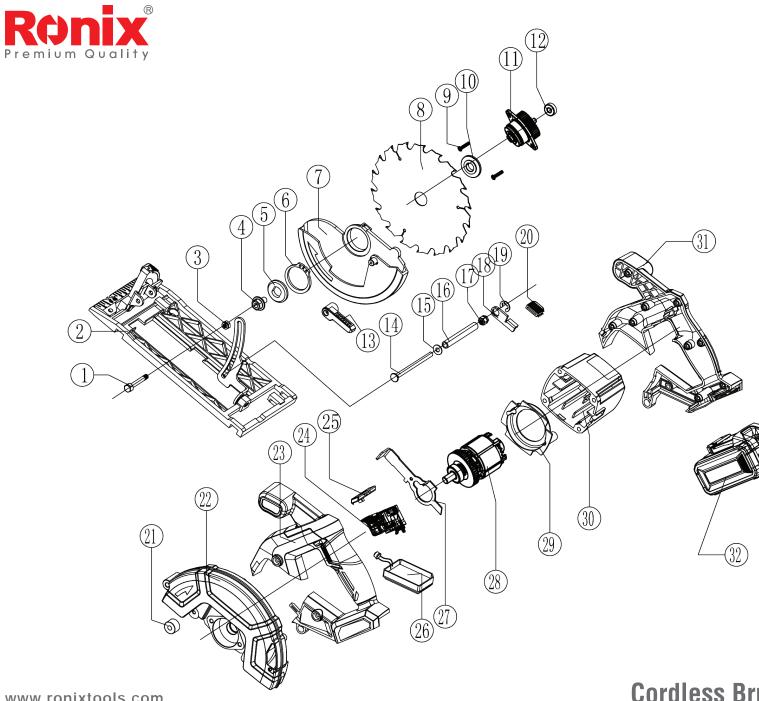

## **CORDLESS TOOLS**

| Number | Name                    |
|--------|-------------------------|
| 1      | Screw                   |
| 2      | Floor                   |
| 3      | Nut                     |
| 4      | Saw screw               |
| 5      | Upper Plate             |
| 6      | Circlip                 |
| 7      | Activity shield         |
| 8      | Saw bit                 |
| 9      | Tooth screw             |
| 10     | Pressure plate          |
| 11     | Gearbox assembly        |
| 12     | Bearing                 |
| 13     | Mobile shield handle    |
| 14     | Long screw              |
| 15     | Gasket                  |
| 16     | Screw sleeve            |
| 17     | Nut                     |
| 18     | Base angle adjustment   |
| 19     | E-type card spring      |
| 20     | Angle Adjustment Button |
| 21     | Cover block             |
| 22     | Fixed cover             |
| 23     | Left case               |
| 24     | Switch                  |
| 25     | Push rod                |
| 26     | Control panel           |
| 27     | Shaft lock insert       |
| 28     | Motor                   |
| 29     | Tail cover bracket      |
| 30     | Tail cover              |
| 31     | Right shell             |
| 32     | Battery pack            |