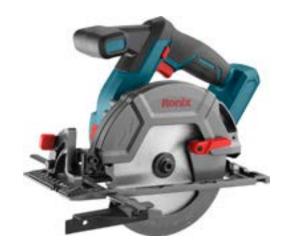

## **Brushless Cordless Circular Saw** 20V-165mm

8902

- Powerful, high performance brushless motor delivers 5000 RPM for greater speed and faster cuts
- Ergonomic light weight design improves working efficiency and reduces user fatigue
- Soft start switch system that ensures the safety of operation
- Spindle lock system for easy and fast blade changing and safety mechanism
- Adjustable cutting depth enables different working applications
- Electronic current limiter for overload protection
- Equipped with LED light which illuminates the dark zone and brings optimal brightness in the work area
- Well balanced design for superior handling and performance
- Steel base plate is completely effective for the highest cutting precision
- Ergonomic soft grip for more convenient use

| =-g                      |                |
|--------------------------|----------------|
| Model                    | 8902           |
| Motor Type               | Brushless      |
| Battery Type             | Lithium-Ion    |
| Battery Voltage          | 20V            |
| No-Load Speed            | 5000RPM        |
| Saw Blade Diameter       | Ф165×Ф20×1.6mm |
| Max Cutting Depth at 0°  | 57mm           |
| Max Cutting Depth at 45° | 41mm           |
| Max Cutting Depth at 50° | 37mm           |
| Noise Level              | 93db           |
| Body Material            | PA6+GF30       |
| Saw Blade Material       | TCT            |