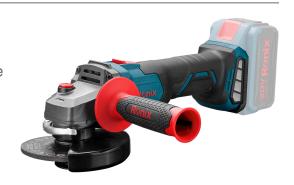

## **Brushless Mini Angle Grinder** 115mm-20v

8901

- High performance brushless motor delivers up to 8500 RPM No-Load of speed in
- Light-weight, ergonomic mini angle grinder suitable for precise applications
- Soft start switch system that ensures the safety of operation
- Direct airflow system which cools the motor for more reliable performance and higher overload capabilities
- Special slim body design for ideal handling and higher working performance
- Electronic current limiter for overload protection
- 2 Positions anti-shock ergonomic side handle which promoting easy work and perfect machine control in different range of operator movements
- Anti-restart function prevents accidental start-up

| Model                | 8901                                              |
|----------------------|---------------------------------------------------|
| Battery Type         | Lithium-ion                                       |
| Battery Voltage      | 20V                                               |
| No-Load Speed        | 8500RPM                                           |
| Wheel Diameter       | 115mm                                             |
| Spindle Size         | M14                                               |
| Bore Diameter        | 22.23mm                                           |
| Noise Level          | 88dB                                              |
| Body Material        | PA6+GF30                                          |
| Charging Time        | 100min                                            |
| No-Load Running Time | 12 min /2.0Ah Battery 27.19<br>min /4.0Ah Battery |
| Weight               | 1.34Kg                                            |
| Packaging            | Color Box                                         |
| Accessories          | 1PC wrench<br>1PC Handle<br>1PC Guard             |