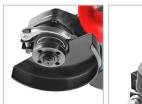

## **Brushless Mini Angle Grinder** 115mm-20v

8901

- High performance brushless motor delivers up to 8500 RPM No-Load of speed in
- Light-weight, ergonomic mini angle grinder suitable for precise applications
- Soft start switch system that ensures the safety of operation
- Direct airflow system which cools the motor for more reliable performance and higher overload capabilities
- Special slim body design for ideal handling and higher working performance
- Electronic current limiter for overload protection
- 2 Positions anti-shock ergonomic side handle which promoting easy work and perfect machine control in different range of operator movements
- Anti-restart function prevents accidental start-up

| Model                | 8901                                              |
|----------------------|---------------------------------------------------|
| Battery Type         | Lithium-ion                                       |
| Battery Voltage      | 20V                                               |
| No-Load Speed        | 8500RPM                                           |
| Wheel Diameter       | 115mm                                             |
| Spindle Size         | M14                                               |
| Bore Diameter        | 22.23mm                                           |
| Noise Level          | 88dB                                              |
| Body Material        | PA6+GF30                                          |
| Charging Time        | 100min                                            |
| No-Load Running Time | 12 min /2.0Ah Battery 27.19<br>min /4.0Ah Battery |
| Weight               | 1.34Kg                                            |
| Packaging            | Color Box                                         |
| Accessories          | 1PC wrench<br>1PC Handle<br>1PC Guard             |