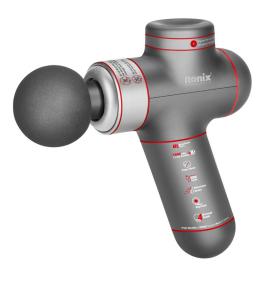

## Massage Gun Mini pro

## 8855

- Powerful brushless DC motor provide 3200 RPM speed and great performance
- Equipped with an amplitude of 8 mm, it can massage deep muscle tissue and effectively help relieve pain and prevent injuries
- mode adjustment of massage speed
- Noise reduction technology provides only sound of 60 dB and comfortable usage experiences
- Rechargeable 2600 mAh lithium battery for optimal run time of 4 to 6 hours
- Easy to charge via USB cable Type C
- Armed with 4 pcs interchangeable heads to achieve different body regions and muscle groups
- Power indicator light and speed