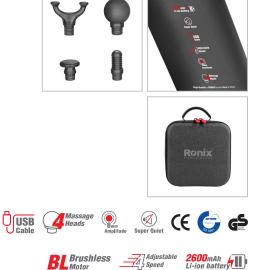

## 8855

- Powerful brushless DC motor provide 3200 RPM speed and great performance
- Equipped with an amplitude of 8 mm, it can massage deep muscle tissue and effectively help relieve pain and prevent injuries
- mode adjustment of massage speed
- Noise reduction technology provides only sound of 60 dB and comfortable usage experiences
- Rechargeable 2600 mAh lithium battery for optimal run time of 4 to 6 hours
- Easy to charge via USB cable Type C
- Armed with 4 pcs interchangeable heads to achieve different body regions and muscle groups
- Power indicator light and speed

## **CORDLESS TOOLS**

| USB Port type           | Туре С                                                                                                  |
|-------------------------|---------------------------------------------------------------------------------------------------------|
| Head (type/application) | 1:U-shaped massage head<br>2:Flat massage head<br>3:Cone massage head<br>4:EVA circular massage<br>head |
| Supplied In             | color box                                                                                               |
| Includes                | charge+type C cable 4 massage heads                                                                     |