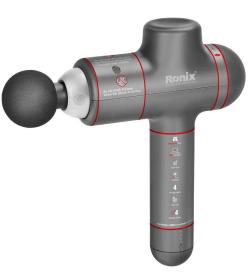

## 885

- Powerful brushless DC motor provide 3200RPM speed and great performance
- Equipped with an amplitude of 10mm, it can massage deep muscle tissue and effectively help relieve pain and prevent injuries
- Mode adjustment of massage speed
- Noise reduction technology provides only sound of 60dB and comfortable usage experiences
- Rechargeable 1600mAh lithium battery for optimal run time of 3.5 to 4.8 hours
- Easy to charge via USB cable Type C
- USB Type C
- Armed with 4PCs interchangeable heads to achieve different body regions and muscle groups
- Power incator light and speed