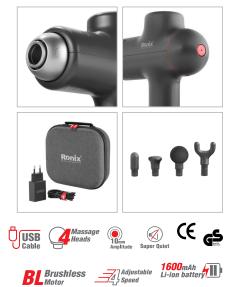

## 885

- Powerful brushless DC motor provide 3200RPM speed and great performance
- Equipped with an amplitude of 10mm, it can massage deep muscle tissue and effectively help relieve pain and prevent injuries
- Mode adjustment of massage speed
- Noise reduction technology provides only sound of 60dB and comfortable usage experiences
- Rechargeable 1600mAh lithium battery for optimal run time of 3.5 to 4.8 hours
- Easy to charge via USB cable Type C
- USB Type C
- Armed with 4PCs interchangeable heads to achieve different body regions and muscle groups
- Power incator light and speed

| 5 1                     |                                                                                                         |
|-------------------------|---------------------------------------------------------------------------------------------------------|
| Model                   | 8850                                                                                                    |
| Battery Type            | Li-ion Battery 1600mAh                                                                                  |
| Motor Type              | Brushless Electric Machine                                                                              |
| Motor Speed             | MAX: 3200RPM                                                                                            |
| Speed Mode              | 4Level Adjustable                                                                                       |
| Speed                   | 1:2000 RPM,2:2600 RPM<br>3:3200 RPM,4:2000-3200<br>Circulation                                          |
| Amplitude               | 10mm                                                                                                    |
| Noise Level             | 60dB                                                                                                    |
| Charge Time             | 1.5ACharge:4.3H                                                                                         |
| Runtime                 | 1:4.8H, 2:3.8H, 3:2.8H,<br>4:3.5H                                                                       |
| Head (Type/Application) | 1:U-Shaped Massage<br>Head 2:Flat Massage<br>Head 3:Cone Massage<br>Head 4:EVA Circular<br>Massage head |
| Supplied in             | 1-Handbag                                                                                               |
| Includes                | 1-Charger+Type C Cable<br>2-4 massage heads<br>3-manual                                                 |

**BL**Brushless Motor