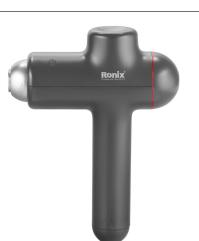

## Massage gun-Fit Pro

## Powerful brushless DC motor provide 3200 RPM speed and great performance

- Equipped with an amplitude of 10mm, it can massage deep muscle tissue and effectively help relieve pain and prevent injuries
- mode adjustment of massage speed
- Noise reduction technology provides only sound of 60 dB and comfortable usage experiences
- Rechargeable 1600 mAh lithium battery for optimal run time of 3.5 to 4.8 hours
- Easy to charge via USB cable Type C
- USB Type C
- Armed with 4pcs interchangeable heads to achieve different body regions and muscle groups
- Power incator light and speed