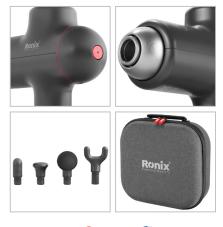

## Powerful brushless DC motor provide 3200 RPM speed and great performance

- Equipped with an amplitude of 10mm, it can massage deep muscle tissue and effectively help relieve pain and prevent injuries
- mode adjustment of massage speed
- Noise reduction technology provides only sound of 60 dB and comfortable usage experiences
- Rechargeable 1600 mAh lithium battery for optimal run time of 3.5 to 4.8 hours
- Easy to charge via USB cable Type C
- USB Type C
- Armed with 4pcs interchangeable heads to achieve different body regions and muscle groups
- Power incator light and speed

| Model                  | 8850                                                                                                    |
|------------------------|---------------------------------------------------------------------------------------------------------|
| Battery Type           | Li-ion battery 1600mAh                                                                                  |
| Motor Type             | Brushless electric machine                                                                              |
| Motor Speed            | MAX:3200 RPM                                                                                            |
| Speed Mode             | 4 Level Adjustable                                                                                      |
| Speed                  | 12000226003320042000-<br>3200                                                                           |
| Amplitude              | 10mm                                                                                                    |
| Noise level            | 60DB                                                                                                    |
| Charge Time            | 1.5A Charge:4.3H                                                                                        |
| Runtime                | 1:4.8H 2:3.8H 3:2.8H 4:3.5H                                                                             |
| Head(type/application) | 1:U-shaped massage head<br>2:Flat massage head<br>3:Cone massage head<br>4:EVA circular massage<br>head |
| Supplied in            | 1-Handbag                                                                                               |
| Includes               | 1- Charger+type C cable<br>2- 4 Massage heads<br>3- Manual                                              |