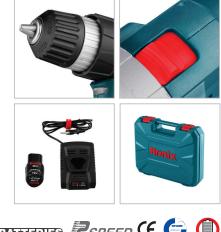

## 8812

- High-performance motor enables perfect functionality in drilling and screwing
- Light-weight, ergonomic small body design for maximum efficiency and convenient use
- 30Nm maximum torque delivers great power and outstanding performance
- Metal gear box enables heavy-duty application and longer life-time
- High performance, long life and fast charging 1.5Ah, 12V Lithium battery
- 2-sleeve 10mm high-quality chuck ensures high durability
- 2 speed functions competent for both high-speed and high-power applications
- 18+1 clutch settings enable efficient and accurate screwing and drilling for reduce fastener damage
- Equipped with LED light which illuminates the dark zone and brings optimal brightness in the work area
- Battery charging indicator lets you know the battery level fast and easy
- Fast charging system in charger provides optimum performances in tight working situations
- Metal belt hook for ease of use

| Madal                | 0010                                        |
|----------------------|---------------------------------------------|
| Model                | 8812                                        |
| Max Torque           | 30NM                                        |
| Battery Voltage      | 12V                                         |
| Battery Chemistry    | Lithium                                     |
| Max Capacity In Wood | 30mm                                        |
| Weight               | 1.2kg                                       |
| Includes             | Two 1.5Ah/12 V Batteries,<br>1 Fast charger |