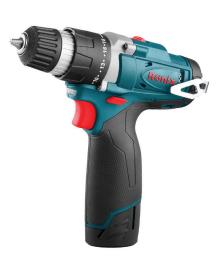

## Cordless Drill Driver

## 8812

- High-performance motor enables perfect functionality in drilling and screwing
- Light-weight, ergonomic small body design for maximum efficiency and convenient use
- 30Nm maximum torque delivers great power and outstanding performance
- Metal gear box enables heavy-duty application and longer life-time
- High performance, long life and fast charging 1.5Ah, 12V Lithium battery
- 2-sleeve 10mm high-quality chuck ensures high durability
- 2 speed functions competent for both high-speed and high-power applications
- 18+1 clutch settings enable efficient and accurate screwing and drilling for reduce fastener damage
- Equipped with LED light which illuminates the dark zone and brings optimal brightness in the work area
- Battery charging indicator lets you know the battery level fast and easy
- Fast charging system in charger provides optimum performances in tight working situations
- Metal belt hook for ease of use