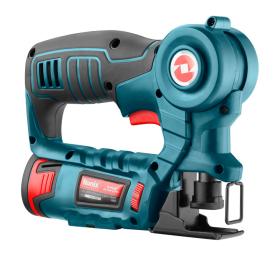

## **Cordless Jigsaw** 12V. 2500RPM

8801

- Powerful, durable motor for more cutting efficiency
- Armed with Samsung Lithium battery in order to long life and charging time
- Ergonomic handle design with soft rubber reduces user fatigue during operation and more convenient use
- Equipped with lock-on safety bottom switch
- Adjustable bevel horizontally and vertically
- Variable speed control for faster and more efficient cutting and meet all kind of applications
- Tool-less blade change allows for faster blade installation and removal
- Fast charging system with auto shut off to prevent damage to the battery

| Model             | 8801                                                                            |
|-------------------|---------------------------------------------------------------------------------|
| Battery Voltage   | 12V                                                                             |
| Battery Chemistry | Lithium-Ion                                                                     |
| No-Load Speed     | 600-2500 RPM                                                                    |
| Stroke Length     | 14mm                                                                            |
| Weight            | 1.40Kg                                                                          |
| Suplied In        | Ronix color box                                                                 |
| Includes          | pouch bag, 2 batteries,<br>Charger Station, 2 blades<br>for cutting MDF & Metal |