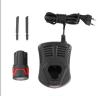

## **Cordless Jigsaw** 12V. 2500RPM

8801

- Powerful, durable motor for more cutting efficiency
- Armed with Samsung Lithium battery in order to long life and charging time
- Ergonomic handle design with soft rubber reduces user fatigue during operation and more convenient use
- Equipped with lock-on safety bottom switch
- Adjustable bevel horizontally and vertically
- Variable speed control for faster and more efficient cutting and meet all kind of applications
- Tool-less blade change allows for faster blade installation and removal
- Fast charging system with auto shut off to prevent damage to the battery

| Model             | 8801                                                                            |
|-------------------|---------------------------------------------------------------------------------|
| Battery Voltage   | 12V                                                                             |
| Battery Chemistry | Lithium-Ion                                                                     |
| No-Load Speed     | 600-2500 RPM                                                                    |
| Stroke Length     | 14mm                                                                            |
| Weight            | 1.40Kg                                                                          |
| Suplied In        | Ronix color box                                                                 |
| Includes          | pouch bag, 2 batteries,<br>Charger Station, 2 blades<br>for cutting MDF & Metal |