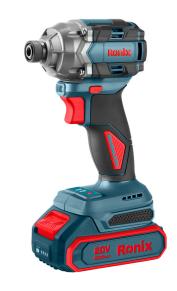

## **BRUSHLESS CORDLESS SCREWDRIVER**

20V-230N m

8671

- The battery drill small can be converted into a straight type and a gun type. Adjust the ergonomic handle to your hand shape and make the electric torque screwdriver more flexible to handle different working scenarios, e.g. installation of the cabinet even slimmer and better to get into the corners
- The electric screwdriver is powered by a 20 V 2000 mAh battery. Rechargeable Li-ion battery charges completely in 1 hours, which ensures a strong, constant performance and a long runtime
- LED light and operating indicator Under the screw head is an LED light that can be switched on by pressing the start button and works well even in dark places. It can also be used as a flashlight in situations such as power outages or emergencies. The design of the charging indicator is designed so that the charging status is visible at a glance
- Comfortable thanks to battery level indicator and directional light

| 3                  |                                                                                          |
|--------------------|------------------------------------------------------------------------------------------|
| Model              | 8671                                                                                     |
| Battery Type       | Lithium-ion                                                                              |
| Battery Capacity   | 2.0 A.h                                                                                  |
| Head Style         | Hex socket                                                                               |
| Head Size          | 6.35mm/1/4"                                                                              |
| Impact frequency   | 0-4500BPM                                                                                |
| No-Load Speed      | 0-3300RPM                                                                                |
| Max Torque         | 230 N.m                                                                                  |
| Bolt specification | M6-M16                                                                                   |
| Body Material      | PA6+GF30                                                                                 |
| Dimensions         | 137×700×198 mm                                                                           |
| Weight             | 1.38Kg(with 1pc battery pack)                                                            |
| Packaging          | BMC                                                                                      |
| Includes           | 2pcs battery packs/1pc<br>charger/3pcs Hex shank<br>twist/drill<br>Φ3.2mm/4.2mm/5.2mmΦ/2 |