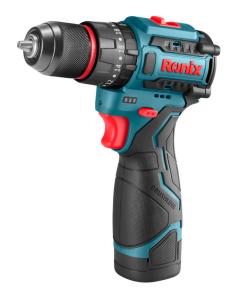

## **Cordless Drill Brushless 16V**

8661

- Super power hammer drill with 3 function: Drilling, Screwing and drilling with hammer
- High-performance brushless, waterproof motor ensures maximum longlife
- Light-weight ergonomic small body design with considerable power
- 20+3 clutch settings enable efficient and accurate screwing and reduce fastener damage
- 55 N.m maximum torque delivers great power and outstanding performance
- 2-speed functions competent for both high-speed and high-power applications
- High impact rate for the best efficiency in impact drilling mode
- Metal gear box enables heavy-duty application and longer life-time
- High resistance, anti-shock body designed with ergonomic rubber grip

| Model                    | 8661                     |
|--------------------------|--------------------------|
| Battery Voltage          | 16V-2000mAh              |
| Battery Type             | lithium                  |
| Chuck Type               | Steel chuck              |
| Chuck Size               | 10mm                     |
| No-Load Speed            | 0~450/1800 rpm           |
| Impact Rate              | 0~6500/25500 BPM         |
| Max Torque               | 55N.m                    |
| Max Capacity in Wood     | 25mm                     |
| Max Capacity In Metal    | 8mm                      |
| Max Capacity in Concrete | 10mm                     |
| Weight                   | 1.07Kg(with 1pc battery) |
| Supplied in              | BMC                      |
| Includes                 | Battery 2pcs Charger 1pc |