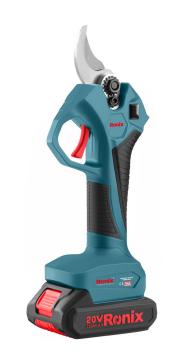

## Brushless cordless pruner 28 mm

8660

- Our electric pruning shears can cut, clean and flat quickly without damaging branches. The blade is forged from high carbon steel SK5 and driven by brushless motor. It is very sharp and durable. The cutting diameter is 28mm
- The electric trimmer is equipped with two or three 2Ah rechargeable lithium batteries, which have a long battery life
- One battery can be used for 2-3 hours continuously, and can be quickly charged for 1 hours
- Electric trimmers can be used in various gardens, parks, farms, large pastures, orchards, greenhouses, etc., such as vineyard trimmers, tree trimmers, garden trimmers, etc
- The electric trimmer greatly improves the working efficiency and helps users to quickly complete the trimming work. It is light, easy to use, and suitable for any working group, including women and the elderly

| Model                     | 8660                                                                   |
|---------------------------|------------------------------------------------------------------------|
| Handle Material           | Nylon                                                                  |
| Weight                    | 1.15kg                                                                 |
| Battery Type              | Lithium                                                                |
| Body Material             | Nylon                                                                  |
| Engine Type               | Brushless motor                                                        |
| Handle Type               | Nylon                                                                  |
| Power                     | 600W                                                                   |
| Supplied in               | BMC                                                                    |
| Voltage                   | 20V                                                                    |
| Battery Capacity          | 2000mAh                                                                |
| Maximum cutting diameter  | 28mm                                                                   |
| Material of blade and jaw | SK5                                                                    |
| Includes                  | 1pc battery 1pc charger<br>1pc Oil bottle 2pcs wrench<br>1pc whetstone |