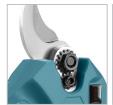

## **Brushless cordless pruner**

28 mm

8660

- Our electric pruning shears can cut, clean and flat quickly without damaging branches. The blade is forged from high carbon steel SK5 and driven by brushless motor. It is very sharp and durable. The cutting diameter is 28mm
- The electric trimmer is equipped with two or three 2Ah rechargeable lithium batteries, which have a long battery life
- One battery can be used for 2-3 hours continuously, and can be quickly charged for 1 hours
- Electric trimmers can be used in various gardens, parks, farms, large pastures, orchards, greenhouses, etc., such as vineyard trimmers, tree trimmers, garden trimmers, etc
- The electric trimmer greatly improves the working efficiency and helps users to quickly complete the trimming work. It is light, easy to use, and suitable for any working group, including women and the elderly