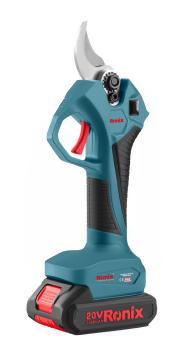

## **Brushless cordless pruner**

28 mm

8660

- Our electric pruning shears can cut, clean and flat quickly without damaging branches. The blade is forged from high carbon steel SK5 and driven by brushless motor. It is very sharp and durable. The cutting diameter is 28mm
- The electric trimmer is equipped with two or three 2Ah rechargeable lithium batteries, which have a long battery life
- One battery can be used for 2-3 hours continuously, and can be quickly charged for 1 hours
- Electric trimmers can be used in various gardens, parks, farms, large pastures, orchards, greenhouses, etc., such as vineyard trimmers, tree trimmers, garden trimmers, etc
- The electric trimmer greatly improves the working efficiency and helps users to quickly complete the trimming work. It is light, easy to use, and suitable for any working group, including women and the elderly

| Model                     | 8660                                                                    |
|---------------------------|-------------------------------------------------------------------------|
| Handle Material           | Nylon                                                                   |
| Weight                    | 1.15kg                                                                  |
| Battery Type              | Lithium                                                                 |
| Body Material             | Nylon                                                                   |
| Engine Type               | Brushless motor                                                         |
| Handle Type               | Nylon                                                                   |
| Power                     | 600W                                                                    |
| Supplied in               | BMC                                                                     |
| Voltage                   | 20V                                                                     |
| Battery Capacity          | 2000mAh                                                                 |
| Maximum cutting diameter  | 28mm                                                                    |
| Material of blade and jaw | SK5                                                                     |
| Includes                  | 2pcs battery 1pc charger<br>1pc Oil bottle 2pcs wrench<br>1pc whetstone |