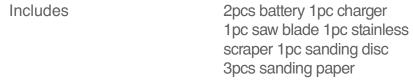

## **CORDLESS TOOLS**

## **Brushless Multi Functional Tool 20V**

8659

- Equipped with LED light for light the dark work surfaces Variable speed with 8000 ~ 20000 RPM, an oscillation angle of 4.2° degrees for precise cutting and grinding work
- The Soft start technology of the multi tool enables precise positioning on the workpiece, the smooth-running motor ensures perfect results
- Integrated quick-release fastener with clamping lever for convenient and fast tool change
- Suitable for efficient processing of wood, plaster, plastics, tiles, etc













**Body Material** Metal, plastic, aluminum

**Running Time** 1 h

21 V Voltage

Supplied in Color box

2.0 Ah **Battery Capacity** 

Net Weight 2.35 Kg

Total weight 2.85 Kg

Charging time 1 h

8000 RPM Min speed

Soft start Yes

4.2° Oscillation angle