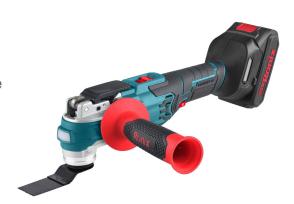

## **Brushless Multi Functional Tool 20V**

8659

- Equipped with LED light for light the dark work surfaces Variable speed with 8000 ~ 20000 RPM, an oscillation angle of 4.2° degrees for precise cutting and grinding work
- The Soft start technology of the multi tool enables precise positioning on the workpiece, the smooth-running motor ensures perfect results
- Integrated quick-release fastener with clamping lever for convenient and fast tool change
- Suitable for efficient processing of wood, plaster, plastics, tiles, etc

**Body Material** Metal, plastic, aluminum

**Running Time** 1 h

21 V Voltage

Supplied in Color box

2.0 Ah **Battery Capacity** 

Net Weight 2.35 Kg

Total weight 2.85 Kg

Charging time 1 h

8000 RPM Min speed

Soft start Yes

4.2° Oscillation angle