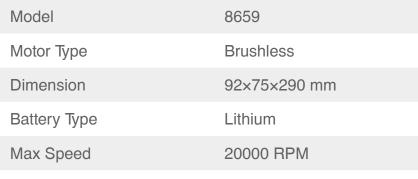

## **Brushless Multi Functional Tool 20V**

8659

- Equipped with LED light for light the dark work surfaces Variable speed with 8000 ~ 20000 RPM, an oscillation angle of 4.2° degrees for precise cutting and grinding work
- The Soft start technology of the multi tool enables precise positioning on the workpiece, the smooth-running motor ensures perfect results
- Integrated quick-release fastener with clamping lever for convenient and fast tool change
- Suitable for efficient processing of wood, plaster, plastics, tiles, etc

8000 RPM Min speed

Soft start Yes

4.2° Oscillation angle