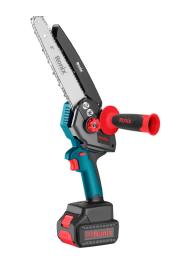

## **Brushless chain saw** 20V. 8 Inch

8658

- Professional cordless chainsaw enhanced cutting performance with powerful Brushless motor and a chain speed of 5 meter per secend
- Automatic lubricating system reduces the friction between the bar and chains and makes cutting smoother and easier
- Equipped with power switch to protect against accidental start
- Low noise level and zero emissions for operator comfort
- Armed with Safety brake handle and Low-kickback saw chain to protect users
- Rubberized soft grip top handle is engineered for the user to more easily apply even cutting pressure
- Equipped with over current protection
- Suitable for wood cutting, gardening pruning, small branch pruning, bush pruning, widely used in gardens, farms, parks, forest, pastures, orchards, greenhouses

| Model                                            | 8658            |
|--------------------------------------------------|-----------------|
| Voltage                                          | 20V             |
| Battery Type                                     | Lithium battery |
| Battery Capacity                                 | 2Ah             |
| Chain size                                       | 290mm           |
| Maximum cutting diameter                         | 140mm           |
| Chain bar length                                 | 239mm           |
| No-Load Speed                                    | 3800RPM         |
| Chain speed                                      | 5m/s            |
| Oil Tank Capacity                                | 25ml            |
| Runtime                                          | 30min           |
| Cuts per battery charge (Cutting diameter 110mm) | 30Pcs           |
| Battery Charging Time                            | 1hr             |