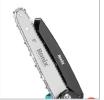

## **Brushless chain saw** 20V. 8 Inch

8658

- Professional cordless chainsaw enhanced cutting performance with powerful Brushless motor and a chain speed of 5 meter per secend
- Automatic lubricating system reduces the friction between the bar and chains and makes cutting smoother and easier
- Equipped with power switch to protect against accidental start
- Low noise level and zero emissions for operator comfort
- Armed with Safety brake handle and Low-kickback saw chain to protect users
- Rubberized soft grip top handle is engineered for the user to more easily apply even cutting pressure
- Equipped with over current protection
- Suitable for wood cutting, gardening pruning, small branch pruning, bush pruning, widely used in gardens, farms, parks, forest, pastures, orchards, greenhouses

| Model                                            | 8658            |
|--------------------------------------------------|-----------------|
| Voltage                                          | 20V             |
| Battery Type                                     | Lithium battery |
| Battery Capacity                                 | 2Ah             |
| Chain size                                       | 290mm           |
| Maximum cutting diameter                         | 140mm           |
| Chain bar length                                 | 239mm           |
| No-Load Speed                                    | 3800RPM         |
| Chain speed                                      | 5m/s            |
| Oil Tank Capacity                                | 25ml            |
| Runtime                                          | 30min           |
| Cuts per battery charge (Cutting diameter 110mm) | 30Pcs           |
| Battery Charging Time                            | 1hr             |