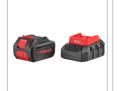

| Model                    | 8650                                                                               |
|--------------------------|------------------------------------------------------------------------------------|
| Motor Type               | Brushless                                                                          |
| Switch type              | Trigger Switch                                                                     |
| Weight                   | 2.67 kg                                                                            |
| No load speed            | 6000RPM                                                                            |
| Battery Chemistry        | Lithium-Ion                                                                        |
| Battery Voltage          | 20V                                                                                |
| Battery Capacity         | 4.0Ah                                                                              |
| Max Cutting Depth at 45° | 28mm                                                                               |
| Max Cutting Depth at 0°  | 42mm                                                                               |
| Saw blade Max diameter   | 125mm                                                                              |
| Disc bore size           | φ20mm                                                                              |
| Cutting angles           | 0°-45°                                                                             |
| Supplied in              | Ronix color box                                                                    |
| Included in              | Inner hexagon spanner 1pcs<br>Guide 1pcs 4.0 Ah battery<br>1pcs 4.0 A charger 1pcs |