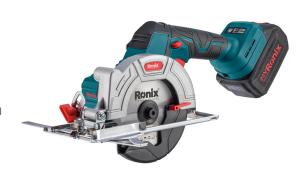

## **Brushless Circular Saw** 20V-125mm

8650

- Powerful, high performance brushless motor delivers 6000RPM for greater speed and faster cuts
- Ergonomic light weight design improves working efficiency and reduces user fatigue
- Steel base plate allows precise bevel cuts at the most common angles 0°-45°
- Equipped with safety key to increase application safety
- Spindle lock system for easy and fast blade changing
- Ergonomic soft grip for more convenient use
- Electric brake for safety operation
- Adjustable cutting depth enables different working applications
- Well balanced design for superior handling and performance