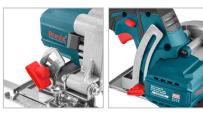

## **Brushless Circular Saw** 20V-125mm

8650

- Powerful, high performance brushless motor delivers 6000RPM for greater speed and faster cuts
- Ergonomic light weight design improves working efficiency and reduces user fatigue
- Steel base plate allows precise bevel cuts at the most common angles 0°-45°
- Equipped with safety key to increase application safety
- Spindle lock system for easy and fast blade changing
- Ergonomic soft grip for more convenient use
- Electric brake for safety operation
- Adjustable cutting depth enables different working applications
- Well balanced design for superior handling and performance