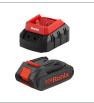

| Model           | 8641                                                                                                                                                                                         |
|-----------------|----------------------------------------------------------------------------------------------------------------------------------------------------------------------------------------------|
| WIOGOI          | 00+1                                                                                                                                                                                         |
| Voltage         | 20V DC                                                                                                                                                                                       |
| Motor Power     | 150W                                                                                                                                                                                         |
| Vacuum Pressure | >10KPA                                                                                                                                                                                       |
| Airflow Rate    | 20L/S                                                                                                                                                                                        |
| Weight          | 4.69Kg                                                                                                                                                                                       |
| Supplied in     | Ronix color box                                                                                                                                                                              |
| Includes        | Plastic hose, Stainless steel<br>telescopic tube, Washable<br>HEPA filter, Sponge filter, Wet<br>and dry brush, Round brush,<br>crevice nozzle, 4 wheels,1 pc<br>Battery 2Ah,1 pc Charger 2A |