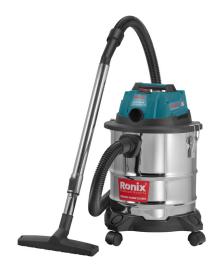

## **Compact Cordless Vacuum Cleaner** 150w-20v-20L

8641

- Robust 150W motor provides to collect wet and dry dust
- Portable, easy to carry anywhere
- Wet & dry cleaning
- 20L tank capacity for rubbish collection
- Plastic cover for protecting battery from penetration water
- Powerful blowing function
- Ideal for DIY, car, wood crafts, home, etc

| Model           | 8641                                                                                                                                                                                         |
|-----------------|----------------------------------------------------------------------------------------------------------------------------------------------------------------------------------------------|
| WIOGOI          | 00+1                                                                                                                                                                                         |
| Voltage         | 20V DC                                                                                                                                                                                       |
| Motor Power     | 150W                                                                                                                                                                                         |
| Vacuum Pressure | >10KPA                                                                                                                                                                                       |
| Airflow Rate    | 20L/S                                                                                                                                                                                        |
| Weight          | 4.69Kg                                                                                                                                                                                       |
| Supplied in     | Ronix color box                                                                                                                                                                              |
| Includes        | Plastic hose, Stainless steel<br>telescopic tube, Washable<br>HEPA filter, Sponge filter, Wet<br>and dry brush, Round brush,<br>crevice nozzle, 4 wheels,1 pc<br>Battery 2Ah,1 pc Charger 2A |