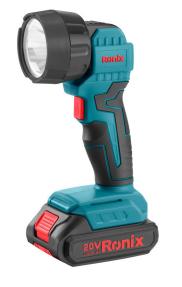

## LED Torch Light 5W

## 8630C

- LED work light equipped with high quality 1 pc LEDs which produce 250lm of brightness totally
- Adjustable head allows easy positioning of the light to various angles
- Perfect for outdoor work light,camping lights,tent lights, searchlights, patrolling, hunting, hiking, searching, night fishing, garden work
- Strong body with soft grip rubberized handle

| Model                 | 8630C                    |
|-----------------------|--------------------------|
| Power                 | 5W                       |
| Weight                | 0.4 kg                   |
| Battery               | 2000mAh/20V              |
| light type            | High brightness LED lamp |
| Flux                  | 250lm                    |
| CCT                   | 6500 K                   |
| Illumination Range    | >100M                    |
| Runtime               | 6 h                      |
| Rotation angle        | 90°                      |
| Degree of protection  | IP54                     |
| Battery Charging Time | 60 min                   |
| Dimension             | 207.3x119.32x73.5mm      |
| Supplied In           | color box                |