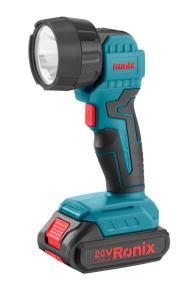

## **Cordless LED work light 20v**

8630

- LED work light equipped with high quality 1pc LEDs which produce 250lm of brightness totally
- Adjustable head allows easy positioning of the light to various angles
- Perfect for outdoor work light, camping lights, tent lights, searchlights, patrolling, hunting, hiking, searching, night fishing, garden work
- Strong body with soft grip rubberized handle

| Model                | 8630                                 |
|----------------------|--------------------------------------|
| light type           | High brightness LED lamp             |
| Power                | 5W                                   |
| Battery              | 2000mAh/20V                          |
| Flux                 | 250lm                                |
| Illumination Range   | >100M                                |
| CCT                  | 6500 K                               |
| Rotation angle       | 90°                                  |
| Runtime              | 6 h                                  |
| charging time        | 60 min                               |
| Degree of protection | IP54                                 |
| Weight               | 0.8 kg                               |
| Dimension            | 207.3x119.32x73.5mm                  |
| Supplied In          | Color box                            |
| Includes             | 1pc 2.0Ah battery 1pc<br>2.0A chrger |
|                      |                                      |