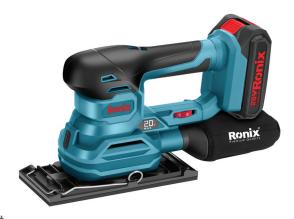

## Cordless Multi Function Sander 3in1

8624

- High efficiency and powerful 20V motor
- Easily sand entire table and wall or ceiling in less time
- Variable speed adjustment operates from 6000 to 12000 RPM
- Easy changing sandpaper
- Automatic dust removal system
- Includes 80# grit Φ125mm/187×90mm/140×140×80mm sanding papers
- soft start-ups for increase gear long life
- Overload sensor is designed to alert when excessive load is applied and protect from damage due to overheat

| Model            | 8624                                                            |
|------------------|-----------------------------------------------------------------|
| Motor Type       | Brushed                                                         |
| Dimensions       | 250×90×160mm                                                    |
| Max Speed        | 12000 RPM                                                       |
| Includes         | 2pcs battery 1pc charger,<br>3pc sanding paper, 1pc<br>dust bag |
| Battery Type     | Lithium                                                         |
| Runtime          | 20-25 min                                                       |
| Pad size         | 187×90 Mm                                                       |
| Battery Capacity | 2.0 Ah                                                          |
| Vibration        | 4337 m/s <sup>2</sup>                                           |
| No-Load Orbits   | 6000-12000 OPM                                                  |
| Total weight     | 2.95 Kg                                                         |
| Charging time    | 1h                                                              |
| Body Material    | PA6                                                             |
| Orbital Action   | 125 Mm                                                          |
| Supplied In      | color box                                                       |
| Voltage          | 20V                                                             |
| Min speed        | 6000 RPM                                                        |