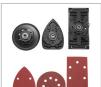

## Cordless Multi Function Sander 3in1

8624

- High efficiency and powerful 20V motor
- Easily sand entire table and wall or ceiling in less time
- Variable speed adjustment operates from 6000 to 12000 RPM
- Easy changing sandpaper
- Automatic dust removal system
- Includes 80# grit Φ125mm/187×90mm/140×140×80mm sanding papers
- soft start-ups for increase gear long life
- Overload sensor is designed to alert when excessive load is applied and protect from damage due to overheat