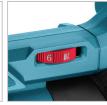

## Cordless Multi Function Sander 3in1

8624

- High efficiency and powerful 20V motor
- Easily sand entire table and wall or ceiling in less time
- Variable speed adjustment operates from 6000 to 12000 RPM
- Easy changing sandpaper
- Automatic dust removal system
- Includes 80# grit Φ125mm/187×90mm/140×140×80mm sanding papers
- soft start-ups for increase gear long life
- Overload sensor is designed to alert when excessive load is applied and protect from damage due to overheat