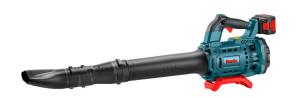

## Cordless leaf blower **20V**

8623

- Efficient 20V motor provides a significant amount of air force for both blowing and vacuuming functions
- 2 tools in one, quickly convert to a vacuum cleaner for added versatility
- Different speed settings enable working with different blowing air rate in order to adapt to different kinds of applications
- Vortex design of fan blades will impressively increase the air force
- Strong design suitable for applications in the workshop and on the construction site
- Light weight design, handy housing enables convenient use
- Ergonomic design provide convenient handling during operation
- Heat dissipation system ensures faster cooling and longer lifetime