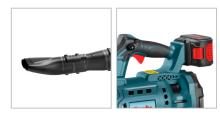

## Cordless leaf blower **20V**

8623

- Efficient 20V motor provides a significant amount of air force for both blowing and vacuuming functions
- 2 tools in one, quickly convert to a vacuum cleaner for added versatility
- Different speed settings enable working with different blowing air rate in order to adapt to different kinds of applications
- Vortex design of fan blades will impressively increase the air force
- Strong design suitable for applications in the workshop and on the construction site
- Light weight design, handy housing enables convenient use
- Ergonomic design provide convenient handling during operation
- Heat dissipation system ensures faster cooling and longer lifetime