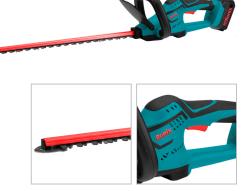

## Cordless Hedge Trimmer 20V

- Lithium battery provides high-power and long run-time
- Ergonomic light-weight design for maximizes control and minimizes stress on your arm
- Flexible Rubber Grip can effectively prevent you from slipping and provide you with a more comfortable grip experience
- Suitable for cutting, leaves, or grass effortlessly and conveniently
- Suitable for blowing dust, leaves, or snow effortlessly and conveniently

| Model                     | 8622                                                                  |
|---------------------------|-----------------------------------------------------------------------|
| Battery Chemistry         | lithium-ion                                                           |
| Battery Voltage           | 20V                                                                   |
| Battery Capacity          | 2000mAh                                                               |
| No-Load Speed             | 1450RPM                                                               |
| Motor Type                | Brushed                                                               |
| Max cutting length        | 480mm                                                                 |
| Running Time              | 35 Min                                                                |
| Weight                    | 2.4Kg(with 1pc battery pack)                                          |
| Maximmum cutting diameter | 16mm                                                                  |
| Total blade length        | 515mm                                                                 |
| Supplied in               | Color box                                                             |
| Includes                  | 2pcs battery packs/1pc<br>charger/1pc safety<br>guard/1pc screwdriver |