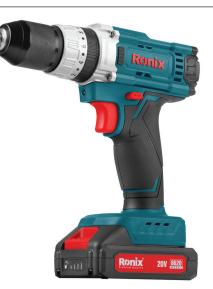

## Cordless Drill Driver 10mm, 20v

- Powerful, high performance drill with 3 function: Drilling, Screwing and hammer drilling
- Light-weight ergonomic small body design but with considerable power
- High performance, long life and fast charging 1.5Ah, 20V Lithium battery
- 18 clutch settings enable efficient and accurate screwing and reduce fastener damage
- Full metal keyless chuck ensures high durability in tight work spaces
- 35Nm maximum torque delivers great power and outstanding performance
- 2 speed functions competent for both high-speed and high-power applications
- Equipped with LED light which illuminates the dark zone and brings optimal brightness in the work area
- High resistance, anti-shock body designed with rubber grip removes the risk of damage in case of falling or any kind of stroke
- Battery charging indicator lets you know the battery level fast and easy
- Fast charging system in charger provides optimum performance in tight working situations