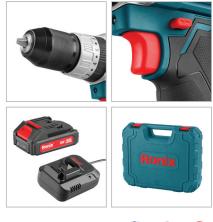

## Cordless Drill Driver 10mm, 20v

- Powerful, high performance drill with 3 function: Drilling, Screwing and hammer drilling
- Light-weight ergonomic small body design but with considerable power
- High performance, long life and fast charging 1.5Ah, 20V Lithium battery
- 18 clutch settings enable efficient and accurate screwing and reduce fastener damage
- Full metal keyless chuck ensures high durability in tight work spaces
- 35Nm maximum torque delivers great power and outstanding performance
- 2 speed functions competent for both high-speed and high-power applications
- Equipped with LED light which illuminates the dark zone and brings optimal brightness in the work area
- High resistance, anti-shock body designed with rubber grip removes the risk of damage in case of falling or any kind of stroke
- Battery charging indicator lets you know the battery level fast and easy
- Fast charging system in charger provides optimum performance in tight working situations

| Model                   | 8620                                              |
|-------------------------|---------------------------------------------------|
| Battery Chemistry       | Lithium-ion                                       |
| Chuck Type              | Keyless                                           |
| Chuck Size              | 10mm                                              |
| Battery Voltage         | DC 20V                                            |
| Battery Capacity        | 1.5Ah                                             |
| No-load RPM             | 0-400 RPM<br>0-1500 RPM                           |
| Max Torque              | 35N.M                                             |
| Max Capacity in Wood    | 25mm                                              |
| Max Capacity in Steel   | 10mm                                              |
| Max Capacity in Masonry | 13mm                                              |
| Weight                  | 1.33kg                                            |
| Working Time (no load)  | 50 mins                                           |
| Charging Time           | 55 mins                                           |
| Supplied in             | BMC                                               |
| Includes                | Two 1.5Ah/20V batteries,<br>1 fast charger (1.8A) |