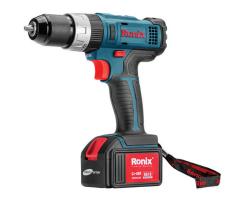

## **Cordless Drill Driver** 10mm-18v

8618

- Powerful, high performance drill with 3 functions: Drilling, Screwing and hammer drilling
- High-resistant waterproof motor allows working in wet
- Light-weight ergonomic small body design but with considerable power
- High performance, long life and fast charging 1.5Ah, 18V SAMSUNG Lithium battery
- 21 clutch settings enable efficient and accurate screwing and reduce fastener damage
- Full metal keyless chuck ensures high durability in tight work spaces
- 35Nm maximum torque delivers great power and outstanding performance
- 2 speed functions competent for both high-speed and high-power applications
- Equipped with LED light which illuminates the dark zone and brings optimal brightness in the work area
- High resistance, anti-shock body designed with rubber grip removes the risk of damage in case of falling or any kind of stroke
- Battery charging indicator lets you know the battery level fast and easy
- Fast charging system in charger provides optimum performance in tight working situations

| Model                | 8618                    |
|----------------------|-------------------------|
| Battery Chemistry    | Lithium                 |
| Chuck Type           | Keyless                 |
| Chuck Size           | 10mm                    |
| Battery Voltage      | 18V                     |
| Battery Capacity     | 1.5Ah                   |
| No-load RPM          | 0-400 RPM<br>0-1500 RPM |
| Max Torque           | 35NM                    |
| Max Capacity in Wood | 25mm                    |
|                      |                         |