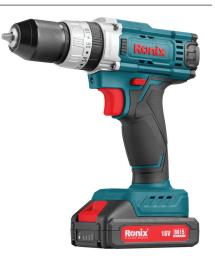

## **Cordless Drill Driver**

10mm, 16v

- Powerful, high performance drill with 3 function: Drilling, Screwing and hammer drilling
- Light-weight ergonomic small body design but with considerable power
- High performance, long life and fast charging 1.5Ah, 16V Lithium battery
- 18 clutch settings enable efficient and accurate screwing and reduce fastener damage
- Full metal keyless chuck ensures high durability in tight work spaces
- 32Nm maximum torque delivers great power and outstanding performance
- 2 speed functions competent for both high-speed and high-power applications
- Equipped with LED light which illuminates the dark zone and brings optimal brightness in the work area
- High resistance, anti-shock body designed with rubber grip removes the risk of damage in case of falling or any kind of stroke
- Battery charging indicator lets you know the battery level fast and easy
- Fast charging system in charger provides optimum performance in tight working situations

| Model                                | 8615                                              |
|--------------------------------------|---------------------------------------------------|
| Battery Chemistry                    | Lithium-ion                                       |
| Chuck Type                           | Keyless                                           |
| Chuck Size                           | 10mm                                              |
| Battery Voltage                      | DC16V                                             |
| Battery Capacity                     | 1.5Ah                                             |
| No-load RPM                          | 0-400 RPM<br>0-1500 RPM                           |
| Max Torque                           | 32N.M                                             |
| Max Capacity in Wood                 | 25mm                                              |
| Max Capacity in Steel                | 10mm                                              |
| Max Capacity in Masonry              | 13mm                                              |
| Continuous Working Time (All Diodes) | 50mins                                            |
| Battery charging time                | 55mins                                            |
| Supplied in                          | BMC                                               |
| Weight                               | 1.28kg                                            |
| Includes                             | Two 1.5Ah/16V batteries,<br>1 fast charger (1.8A) |