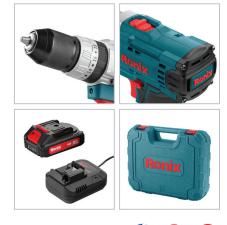

| Model                                | 8615                                              |
|--------------------------------------|---------------------------------------------------|
| Battery Chemistry                    | Lithium-ion                                       |
| Chuck Type                           | Keyless                                           |
| Chuck Size                           | 10mm                                              |
| Battery Voltage                      | DC16V                                             |
| Battery Capacity                     | 1.5Ah                                             |
| No-load RPM                          | 0-400 RPM<br>0-1500 RPM                           |
| Max Torque                           | 32N.M                                             |
| Max Capacity in Wood                 | 25mm                                              |
| Max Capacity in Steel                | 10mm                                              |
| Max Capacity in Masonry              | 13mm                                              |
| Continuous Working Time (All Diodes) | 50mins                                            |
| Battery charging time                | 55mins                                            |
| Supplied in                          | BMC                                               |
| Weight                               | 1.28kg                                            |
| Includes                             | Two 1.5Ah/16V batteries,<br>1 fast charger (1.8A) |