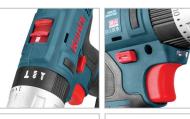

## Cordless Drill Driver 10mm-14.4v

8614

- Powerful, high-performance drill with 3 function: Drilling, screwing and hammer drilling
- High-resistant waterproof motor allows working in wet situations
- Light-weight ergonomic small body design but with considerable power
- High-performance, long life and fast charging 1.5Ah, 14V SAMSUNG Lithium battery
- 21 clutch settings enable efficient and accurate screwing and reduce fastener damage
- Full metal keyless chuck type ensures high durability in tight work spaces
- 30Nm maximum torque delivers great power and outstanding performance
- 2 speed functions competent for both high-speed and high-power applications
- Equipped with LED light which illuminates the dark zone and brings optimal brightness in the work area
- High-resistance, anti-shock body designed with rubber grip removes the risk of damage in case of falling or any kind of stroke
- Battery charging indicator lets you know the battery level fast and easy
- Fast charging system in charger provides optimum performances in tight working situations