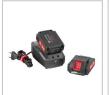

## **CORDLESS TOOLS**

| Max Capacity in Metal    | 10mm                                                    |
|--------------------------|---------------------------------------------------------|
| Max Capacity in Masonary | 10mm                                                    |
| Weight                   | 1.16kg                                                  |
| Supplied in              | BMC                                                     |
| Includes                 | Two 1.5Ah/14.4V<br>SAMSUNG batteries,<br>1 fast charger |