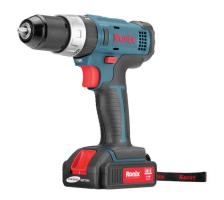

## Cordless Drill Driver 10mm-14.4v

8614

- Powerful, high-performance drill with 3 function: Drilling, screwing and hammer drilling
- High-resistant waterproof motor allows working in wet situations
- Light-weight ergonomic small body design but with considerable power
- High-performance, long life and fast charging 1.5Ah, 14V SAMSUNG Lithium battery
- 21 clutch settings enable efficient and accurate screwing and reduce fastener damage
- Full metal keyless chuck type ensures high durability in tight work spaces
- 30Nm maximum torque delivers great power and outstanding performance
- 2 speed functions competent for both high-speed and high-power applications
- Equipped with LED light which illuminates the dark zone and brings optimal brightness in the work area
- High-resistance, anti-shock body designed with rubber grip removes the risk of damage in case of falling or any kind of stroke
- Battery charging indicator lets you know the battery level fast and easy
- Fast charging system in charger provides optimum performances in tight working situations

| Model                | 8614                    |
|----------------------|-------------------------|
| Battery Chemistry    | Lithium                 |
| Chuck Type           | Keyless                 |
| Chuck Size           | 10mm                    |
| Battery Voltage      | 14.4V                   |
| Battery Capacity     | 1.5Ah                   |
| No-load RPM          | 0-400 RPM<br>0-1500 RPM |
| Max Torque           | 30N.M                   |
| Max Capacity in Wood | 25mm                    |
|                      |                         |