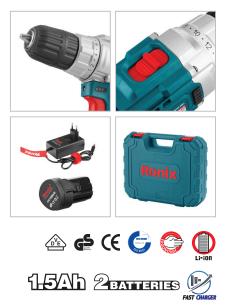

## 8613

- Powerful motor for the best performance in drilling and screwing
- Ergonomic compact handy structure that weighs only 1kg and perfectly suitable for work in confined spaces
- 10mm 2-sleeves keyless chuck for higher efficiency
- High performance, long life and fast charging 1.5Ah Lithium battery
- 18 clutch settings enables efficient and accurate screwing and reduces fastener damage
- 2 speed functions competent for both high-speed and high-power applications
- Anti-shock soft grip ergonomic handle for perfect machine control
- Efficient in hard-to-reach and dark places thanks to the best LED worklight
- High resistance, anti-shock body designed with rubber grip removes the risk of damage in case of falling or any kind of stroke

| Model                 | 8613                                  |
|-----------------------|---------------------------------------|
| Battery Chemistry     | Lithium-Ion                           |
| Chuck Type            | Keyless                               |
| Chuck Size            | 10mm                                  |
| Battery Voltage       | DC 12V                                |
| Battery Capacity      | 1.5Ah                                 |
| No-load Speed         | 0-400 RPM<br>0-1500 RPM               |
| Max Torque            | 26N.M                                 |
| Max Capacity in Wood  | 20mm                                  |
| Max Capacity in Metal | 10mm                                  |
| Weight                | 1kg                                   |
| Supplied in           | BMC                                   |
| Includes              | Two 1.5Ah/12V,<br>1 fast charger (1A) |