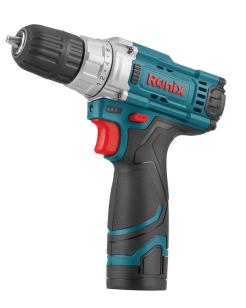

## Cordless Drill Driver 10mm,12v

## 8613

- Powerful motor for the best performance in drilling and screwing
- Ergonomic compact handy structure that weighs only 1kg and perfectly suitable for work in confined spaces
- 10mm 2-sleeves keyless chuck for higher efficiency
- High performance, long life and fast charging 1.5Ah Lithium battery
- 18 clutch settings enables efficient and accurate screwing and reduces fastener damage
- 2 speed functions competent for both high-speed and high-power applications
- Anti-shock soft grip ergonomic handle for perfect machine control
- Efficient in hard-to-reach and dark places thanks to the best LED worklight
- High resistance, anti-shock body designed with rubber grip removes the risk of damage in case of falling or any kind of stroke