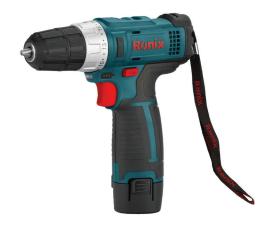

## **Cordless Driver Drill** 10mm-12v

8612N

- Powerful motor for the best performance in drilling and screwing
- High-resistant waterproof motor allows working in wet situations
- Ergonomic compact handy structure that weighs only 1kg and perfectly suitable for work in confined spaces
- 10mm 2-sleeves keyless chuck for higher efficiency
- High performance, long life and fast charging 1.5Ah Lithium battery
- 18 clutch settings enables efficient and accurate screwing and reduces fastener damage
- 2 speed functions competent for both high-speed and high-power applications
- Anti-shock soft grip ergonomic handle for perfect machine control
- Efficient in hard-to-reach and dark places thanks to the best LED worklight
- High resistance, anti-shock body designed with rubber grip removes the risk of damage in case of falling or any kind of
- Battery charging indicator lets you know the battery level fast and easy
- Fast charging system in charger provides optimum performances in tight working situations

| Model                 | 8612N                   |
|-----------------------|-------------------------|
| Battery Chemistry     | Lithium                 |
| Chuck Type            | Keyless                 |
| Chuck Size            | 10mm                    |
| Battery Voltage       | 12V                     |
| Battery Capacity      | 1.5Ah                   |
| No-load RPM           | 0-400 RPM<br>0-1500 RPM |
| Max Torque            | 25NM                    |
| Max Capacity in Wood  | 25mm                    |
| Max Capacity in Metal | 10mm                    |