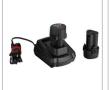

## **CORDLESS TOOLS**

| Weight      | 1kg                                        |
|-------------|--------------------------------------------|
| Supplied in | BMC                                        |
| Includes    | Two 1.5Ah/12V batteries,<br>1 fast charger |