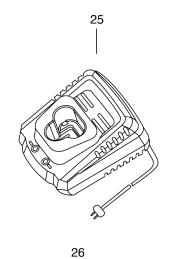

## **POWER TOOLS**

| Number | Name                               |
|--------|------------------------------------|
| 1      | Housing Cover                      |
| 2      | Screw M3.5×15-L                    |
| 3      | Variable Speed Elastic<br>Hardware |
| 4      | Variable Speed Knob                |
| 5      | The Toraue Elastic<br>Hhardware    |
| 6      | F/R Lever                          |
| 7      | Chimney                            |
| 8      | Switch ASS'Y                       |
| 9      | Contact plate                      |
| 10     | Motor ASS'Y                        |
| 11     | Motor pad                          |
| 12     | Screws M5×25-L                     |
| 13     | keyless Drill Chuck                |
| 14     | The Torque Cup                     |
| 15     | Internal Thread of The Torque Cup  |
| 16     | Torque Spring                      |
| 17     | Flat Washer                        |
| 18     | Steel BallŘ4.5MM                   |
| 19     | Two Speed Gear Box<br>ASS'Y        |
| 20     | The Adjusting Frame                |
| 21     | Pin                                |
| 22     | Housing Support                    |
| 23     | Hasp                               |
| 24     | Charger                            |
| 25     | Battery                            |
| 26     | BMC                                |