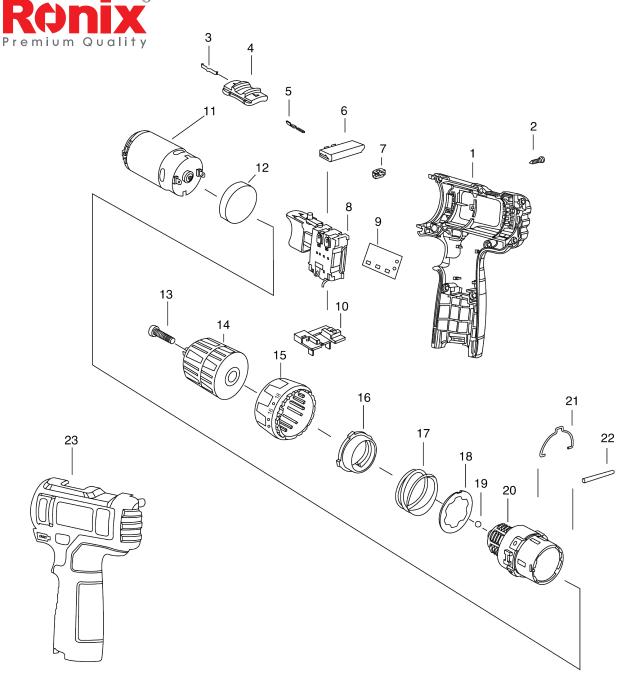

## **POWER TOOLS**

| Number | Name                               |
|--------|------------------------------------|
| 1      | Housing Cover                      |
| 2      | Screw M3.5×15-L                    |
| 3      | Variable Speed Elastic<br>Hardware |
| 4      | Variable Speed Knob                |
| 5      | The Toraue Elastic<br>Hhardware    |
| 6      | F/R Lever                          |
| 7      | Chimney                            |
| 8      | Switch ASS'Y                       |
| 9      | Contact plate                      |
| 10     | Motor ASS'Y                        |
| 11     | Motor pad                          |
| 12     | Screws M5×25-L                     |
| 13     | keyless Drill Chuck                |
| 14     | The Torque Cup                     |
| 15     | Internal Thread of The Torque Cup  |
| 16     | Torque Spring                      |
| 17     | Flat Washer                        |
| 18     | Steel BallŘ4.5MM                   |
| 19     | Two Speed Gear Box<br>ASS'Y        |
| 20     | The Adjusting Frame                |
| 21     | Pin                                |
| 22     | Housing Support                    |
| 23     | Hasp                               |
| 24     | Charger                            |
| 25     | Battery                            |
| 26     | BMC                                |