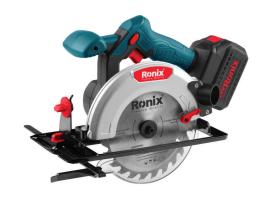

## **Cordless Circular Saw** 165mm, 20v

8609

- Powerful, high performance motor delivers 4000 RPM for greater speed and faster cuts
- Ergonomic light weight design improves working efficiency and reduces user fatigue
- Steel base plate allows precise bevel cuts at the most common angles 0°-45°
- Equipped with safety key to increase application safety
- Spindle lock system for easy and fast blade changing
- Ergonomic soft grip for more convenient use
- Electric overload break for safety of operation
- Adjustable cutting depth enables different working applications
- Electronic current limiter for overload protection
- Well balanced design for superior handling and performance
- LED light for working in the dark conditions

| Model                      | 8609                                                              |
|----------------------------|-------------------------------------------------------------------|
| Battery Capacity           | 4Ah                                                               |
| Battery Voltage            | 20V                                                               |
| Battery Chemistry          | Lithium-lon                                                       |
| No-load Speed              | 4000RPM                                                           |
| Saw Blade Diameter         | 165mm                                                             |
| Max Cutting Depth at 0°    | 55mm                                                              |
| Max Cutting Depth at 45°   | 36mm                                                              |
| Max working time (no load) | 50min                                                             |
| Charging time              | 1h                                                                |
| Weight                     | 3.37kg                                                            |
| Supplied in                | Ronix color box                                                   |
| Includes                   | Guide ruler, Allen key,<br>2pcs 4.0Ah battery, 1pc 4.0<br>charger |