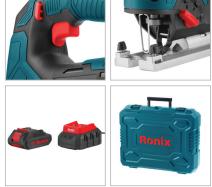

## 8608

- Powerful, high performance motor delivers 2500 RPM for greater speed and faster cuts
- Light weight, comapct design for more convenient use
- Well balanced design for superior handling and performance
- 4 position orbital action improves cutting control and cutting speed
- Base plate allows precise bevel cuts at the most common angles 0°, 15°, 30°, and 45°
- Ergonomic top handle promotes easy work and perfect machine control
- Equipped with safety key to increase application safety
- Equipped with LED light which illuminates the dark zone and brings optimal brightness in the work area
- Equipped with Laser light to increase precise cutting
- Well-appointed Alluminim plate is completely effective for the highest cutting precision

8608

| Modol                                   | 0000                                                                                           |
|-----------------------------------------|------------------------------------------------------------------------------------------------|
| Battery Capacity                        | 2Ah                                                                                            |
| Battery Voltage                         | 20V                                                                                            |
| Battery Chemistry                       | Lithium-Ion                                                                                    |
| No-load Speed                           | 2500 RPM                                                                                       |
| Max.Saw Capacity in Wood                | 80mm                                                                                           |
| Max.Saw Capacity in Steel               | 10mm                                                                                           |
| Max.Saw Capacity in Plastic             | 12mm                                                                                           |
| Continuous Working Time<br>(All Diodes) | 20min                                                                                          |
| Battery Charging Time                   | 60 min                                                                                         |
| Weight                                  | 2.45kg                                                                                         |
| Supplied in                             | Ronix color box                                                                                |
| Includes                                | guide ruler, dust tube<br>wood sawblade, metal sawblade,<br>2pcs 2.0Ah battery, 1pc 2A Charger |