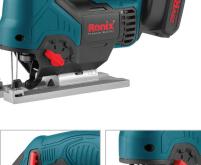

## Cordless Jigsaw 80mm, 20v

Model

## 8608

- Powerful, high performance motor delivers 2500 RPM for greater speed and faster cuts
- Light weight, comapct design for more convenient use
- Well balanced design for superior handling and performance
- 4 position orbital action improves cutting control and cutting speed
- Base plate allows precise bevel cuts at the most common angles 0°, 15°, 30°, and 45°
- Ergonomic top handle promotes easy work and perfect machine control
- Equipped with safety key to increase application safety
- Equipped with LED light which illuminates the dark zone and brings optimal brightness in the work area
- Equipped with Laser light to increase precise cutting
- Well-appointed Alluminim plate is completely effective for the highest cutting precision

8608

| Modol                                   | 0000                                                                                           |
|-----------------------------------------|------------------------------------------------------------------------------------------------|
| Battery Capacity                        | 2Ah                                                                                            |
| Battery Voltage                         | 20V                                                                                            |
| Battery Chemistry                       | Lithium-Ion                                                                                    |
| No-load Speed                           | 2500 RPM                                                                                       |
| Max.Saw Capacity in Wood                | 80mm                                                                                           |
| Max.Saw Capacity in Steel               | 10mm                                                                                           |
| Max.Saw Capacity in Plastic             | 12mm                                                                                           |
| Continuous Working Time<br>(All Diodes) | 20min                                                                                          |
| Battery Charging Time                   | 60 min                                                                                         |
| Weight                                  | 2.45kg                                                                                         |
| Supplied in                             | Ronix color box                                                                                |
| Includes                                | guide ruler, dust tube<br>wood sawblade, metal sawblade,<br>2pcs 2.0Ah battery, 1pc 2A Charger |