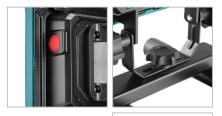

## 8607

- LED work light equipped with high quality 60 pcs SMD LEDs which produce 2000lm of brightness totally
- Adjustable knob allows easy positioning of the light to any angle
- Constructed from durable aluminum and plastic to ensure lightweight and easy to carry or deploy
- Portable LED flood light provide with the stand to put it on the ground or hang it up with the handle
- Three Gears brightness adjustment with one key
- Perfect for outdoor work light, camping lights, tent lights, searchlights, patrolling, hunting, hiking, searching, night fishing, garden work

| Model                 | 8607                                      |
|-----------------------|-------------------------------------------|
| Power                 | 30W                                       |
| Battery               | 2000mAh/20V                               |
| Battery Charging Time | 60 min                                    |
| Illumination Range    | 1200m                                     |
| CCT                   | 5500-6000K (cool white)                   |
| Dimensioin            | 146×164×280mm                             |
| Runtime               | 2h                                        |
| Body Material         | die-casting aluminum /ABS                 |
| Handel Material       | EVA                                       |
| light type            | 60 pcs SMD 2835                           |
| Rotation angle        | 90 vertically<br>360 horizontally         |
| Degree of protection  | IP20                                      |
| Weight                | 1280g                                     |
| Supplied In           | color box                                 |
| Flux                  | High: 2000lm<br>Med: 1000lm<br>Iow: 500lm |