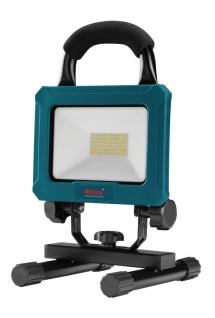

## Cordless Flood Light 2000lm, 20v

Premium Quality

## 8607

- LED work light equipped with high quality 60 pcs SMD LEDs which produce 2000lm of brightness totally
- Adjustable knob allows easy positioning of the light to any angle
- Constructed from durable aluminum and plastic to ensure lightweight and easy to carry or deploy
- Portable LED flood light provide with the stand to put it on the ground or hang it up with the handle
- Three Gears brightness adjustment with one key
- Perfect for outdoor work light, camping lights, tent lights, searchlights, patrolling, hunting, hiking, searching, night fishing, garden work

| Model                 | 8607                                      |
|-----------------------|-------------------------------------------|
| Power                 | 30W                                       |
| Battery               | 2000mAh/20V                               |
| Battery Charging Time | 60 min                                    |
| Illumination Range    | 1200m                                     |
| CCT                   | 5500-6000K (cool white)                   |
| Dimensioin            | 146×164×280mm                             |
| Runtime               | 2h                                        |
| Body Material         | die-casting aluminum /ABS                 |
| Handel Material       | EVA                                       |
| light type            | 60 pcs SMD 2835                           |
| Rotation angle        | 90 vertically<br>360 horizontally         |
| Degree of protection  | IP20                                      |
| Weight                | 1280g                                     |
| Supplied In           | color box                                 |
| Flux                  | High: 2000lm<br>Med: 1000lm<br>Iow: 500lm |