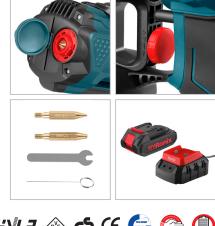

| Model                   | 8604                                                                                                 |
|-------------------------|------------------------------------------------------------------------------------------------------|
| Voltage                 | 20V                                                                                                  |
| Battery Capacity        | 2000mAh                                                                                              |
| Paint Reservoir Volume  | 1200ml                                                                                               |
| Max. Viscosity          | 50-60din/sec                                                                                         |
| Max. Flow               | 600ml/min                                                                                            |
| Speed                   | 32000RPM                                                                                             |
| Continuous Working Time | 18-20 min                                                                                            |
| Battery Charging Time   | 60mins                                                                                               |
| LED Voltage             | 16-20V                                                                                               |
| LED Power               | 4W                                                                                                   |
| Flux                    | 150-200LM                                                                                            |
| ССТ                     | 7200-8000K                                                                                           |
| Weight                  | 1.1kg                                                                                                |
| Supplied in             | Ronix Color Box                                                                                      |
| Includes                | clean needle, shoulder strap,<br>viscosity cup, 1 battery, charger,<br>nozles (1/1.8/2.5mm), Spanner |