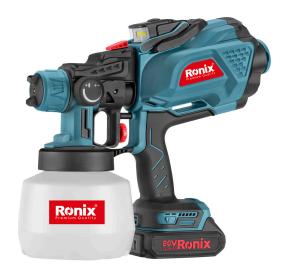

## Cordless Spray Gun 1200ml, 20v

## 8604

- High Volume Low Pressure (HVLP) painting mechanism for more professional painting operations
- Easy-to-use hand held Cordless paint sprayer that applies a smooth finish without brush marks
- Adjustable nozzle settings let you complete your project easily by adjusting the air cap to spray in horizontal, vertical or round modes
- Flow control knob allows you to quickly increase or decrease the material output in order to customize your paint flow to your project/coating needs
- Quick release design of the pistol gun for easy cleaning
- Three brass nozzles size of 1.0mm,1.8mm and 2.5mm for more spraying options
- Ability to adjusting width of spray pattern
- LED light for using in the dark places