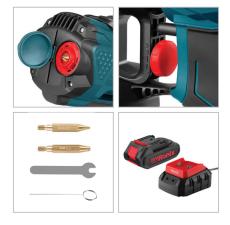

| Model                   | 8604                                                                                                |
|-------------------------|-----------------------------------------------------------------------------------------------------|
| Voltage                 | 20V                                                                                                 |
| Battery Capacity        | 2000mAh                                                                                             |
| Paint Reservoir Volume  | 1200ml                                                                                              |
| Max. Viscosity          | 50-60din/sec                                                                                        |
| Max. Flow               | 600ml/min                                                                                           |
| Speed                   | 32000RPM                                                                                            |
| Continuous Working Time | 18-20 min                                                                                           |
| Battery Charging Time   | 60mins                                                                                              |
| LED Voltage             | 16-20V                                                                                              |
| LED Power               | 4W                                                                                                  |
| Flux                    | 150-200LM                                                                                           |
| CCT                     | 7200-8000K                                                                                          |
| Weight                  | 1.1kg                                                                                               |
| Supplied in             | Ronix Color Box                                                                                     |
| Includes                | clean needle, shoulder strap,<br>viscosity cup, 2battery, charger,<br>nozles (1/1.8/2.5mm), Spanner |