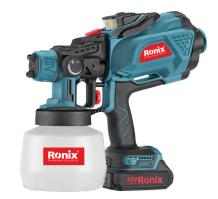

## Cordless Spray Gun 1200ml, 20v

## 8604

- High Volume Low Pressure (HVLP) painting mechanism for more professional painting operations
- Easy-to-use hand held Cordless paint sprayer that applies a smooth finish without brush marks
- Adjustable nozzle settings let you complete your project easily by adjusting the air cap to spray in horizontal, vertical or round modes
- Flow control knob allows you to quickly increase or decrease the material output in order to customize your paint flow to your project/coating needs
- Quick release design of the pistol gun for easy cleaning
- Three brass nozzles size of 1.0mm,1.8mm and 2.5mm for more spraying options
- Ability to adjusting width of spray pattern
- LED light for using in the dark places