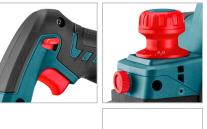

## 8603

- Capable of generating a no-load speed of 15000 RPM
- Ergonomic light weight design improves working efficiency and reduces user fatigue
- Soft grip handle for improved comfort and less fatigue
- Switch reverse self-locking to increase application safety
- It has the ability to easily replace the blade
- Anti-dust ball bearingg for more efficiency and higher durability
- Anti-dust switch for reducing dust penetration
- Ideal for woodworking, fixing doors, fitting wood and correcting splinters, chips and misshapen edges