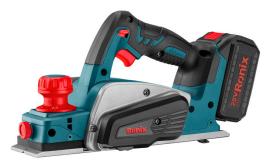

## Cordless Planer 20V-15000RPM

## 8603

- Capable of generating a no-load speed of 15000 RPM
- Ergonomic light weight design improves working efficiency and reduces user fatigue
- Soft grip handle for improved comfort and less fatigue
- Switch reverse self-locking to increase application safety
- It has the ability to easily replace the blade
- Anti-dust ball bearingg for more efficiency and higher durability
- Anti-dust switch for reducing dust penetration
- Ideal for woodworking, fixing doors, fitting wood and correcting splinters, chips and misshapen edges