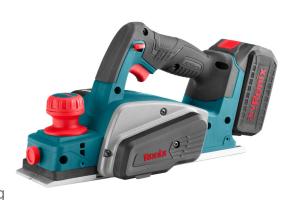

## **Cordless Planer** 20V-15000Rpm

8603

- Capable of generating a no-load speed of 15000 RPM.
- Ergonomic light weight design improves working efficiency and reduces user fatigue
- Soft grip handle for improved comfort and less fatigue.
- Equipped with safety key to increase application safety
- It has the ability to easily replace the blade
- Anti-dust ball bearingg for more efficiency and higher durability
- Anti-dust switch for reducing dust penetration
- Ideal for woodworking, fixing doors, fitting wood and correcting splinters, chips and misshapen edges

| Model             | 8603                                                                                                         |
|-------------------|--------------------------------------------------------------------------------------------------------------|
| Motor Type        | Brushed                                                                                                      |
| Weight            | 3.1 kg only machine                                                                                          |
| Switch type       | Trigger Switch                                                                                               |
| No-Load Speed     | 15000 RPM                                                                                                    |
| Battery Chemistry | Li-ion                                                                                                       |
| Battery Voltage   | 20V                                                                                                          |
| Battery Capacity  | 4.0Ah                                                                                                        |
| Blade Material    | HSS                                                                                                          |
| Cutting Depth     | 82×2 mm                                                                                                      |
| Includes          | 1,Guide Plate 1pc 2,Hex<br>wrench 8# 3,Internal hex<br>wrench 4, charger 4A 1pc 5,<br>Battery pack 4.0Ah 1pc |
| Supplied in       | Ronix BMC box                                                                                                |