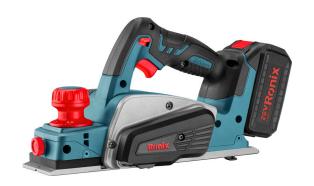

## **Cordless Planer 20V**

8603

- Capable of generating a no-load speed of 15000 RPM.
- Ergonomic light weight design improves working efficiency and reduces user fatigue
- Soft grip handle for improved comfort and less fatigue.
- Equipped with safety key to increase application safety
- It has the ability to easily replace the blade
- Anti-dust ball bearingg for more efficiency and higher durability
- Anti-dust switch for reducing dust penetration
- Ideal for woodworking, fixing doors, fitting wood and correcting splinters, chips and misshapen edges

| Model             | 8603                                                                                                         |
|-------------------|--------------------------------------------------------------------------------------------------------------|
| Motor Type        | Brushed                                                                                                      |
| Weight            | 3.1 kg only machine                                                                                          |
| Switch type       | Trigger Switch                                                                                               |
| No-Load Speed     | 15000 RPM                                                                                                    |
| Battery Chemistry | Li-ion                                                                                                       |
| Battery Voltage   | 20V                                                                                                          |
| Battery Capacity  | 4.0Ah                                                                                                        |
| Blade Material    | HSS                                                                                                          |
| Cutting Depth     | 82×2 mm                                                                                                      |
| Includes          | 1,Guide Plate 1pc 2,Hex<br>wrench 8# 3,Internal hex<br>wrench 4, charger 4A 1pc 5,<br>Battery pack 4.0Ah 1pc |
| Supplied in       | Ronix BMC box                                                                                                |