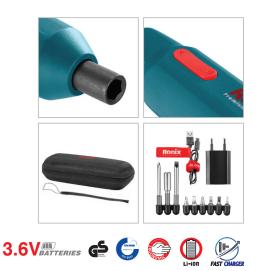

## **8590**

- High performance motor enables perfect functionality in fastening with different torques
- Special ergonomic small body design for maximum efficiency and convenient use
- Provides up to 220 RPM and 1NM of torque for effortless operation
- High performance, long life and fast charging 850MAh, 3.6V Lithium battery
- 1/4-inch quick release chuck
- Advanced magnetic bit holder system for better performance
- Quick change chuck system for easy and fast bits replacement
- All-inclusive screwdriver set includes 9 applicable bits made from high quality S2 material plus charger

| Model            | 8590                                                                                                                                                                      |
|------------------|---------------------------------------------------------------------------------------------------------------------------------------------------------------------------|
| Voltage          | 3.6V                                                                                                                                                                      |
| Battery Capacity | 850mAh                                                                                                                                                                    |
| No-load Speed    | 220RPM                                                                                                                                                                    |
| Torque Max.      | 1.0Nm                                                                                                                                                                     |
| Charging Time    | 1h                                                                                                                                                                        |
| Use Time         | 45min                                                                                                                                                                     |
| Charging Current | 1A                                                                                                                                                                        |
| Weight           | 143g                                                                                                                                                                      |
| Supllied in      | Zipper Box                                                                                                                                                                |
| Accessories      | Charger<br>USB/Type-C Charger Cable<br>Zipper Box<br>75mm Bits: 2 pcs (SL6, PH1)<br>25mm Bits: 6 pcs (PH1, PH2,<br>SL4, SL5, T10, H4)<br>Extension Bar 1pc<br>Lanyard 1pc |