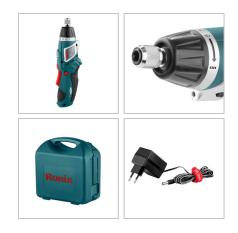

## 8536

- high performance motor enables perfect functionality in fastening with different torques
- Light-weight, ergonomic small body design for maximum efficiency and convenient use
- Provides up to 200 RPM and 3NM of torque for effortless operation
- High performance, long life and fast charging 1.5Ah, 3.6V Lithium battery
- 1/4-inch quick release chuck
- 6+1 clutch settings enable efficient and accurate screwing and drilling for reduce fastener damage
- Quick change chuck system for easy and fast bits replacement
- Equipped with LED light which illuminates the dark zone and brings optimal brightness in the work area
- Battery charging indicator lets you know the battery level fast and easy
- Fast charging system in charger provides optimum performances in tight working situations
- All-inclusive screwdriver set includes 117 applicable bits and sockets made from high quality CR-V material plus charger
- Dual angle handle
- Unique design 4-layer BMC to hold different kinds of bits for ease of use

| Model                 | 8536                            |
|-----------------------|---------------------------------|
| Battery Chemistry     | Lithium-Ion                     |
| Battery Voltage       | 3.6V                            |
| Max Torque            | 3NM                             |
| Chuck Capacity        | 6.25mm, 1/4inch                 |
| Battery Capacity      | 1.5Ah                           |
| No-Load Speed         | 200RPM                          |
| Battery Charging Time | 3 to 5 Hours                    |
| Weight                | 600gr                           |
| Supplied in           | BMC                             |
| Includes              | 1 fast charger, 117 Accessories |