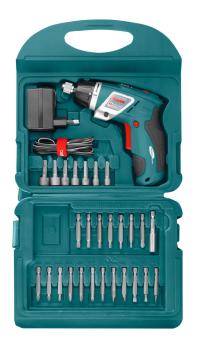

## 8536

- high performance motor enables perfect functionality in fastening with different torques
- Light-weight, ergonomic small body design for maximum efficiency and convenient use
- Provides up to 200 RPM and 3NM of torque for effortless operation
- High performance, long life and fast charging 1.5Ah, 3.6V Lithium battery
- 1/4-inch quick release chuck
- 6+1 clutch settings enable efficient and accurate screwing and drilling for reduce fastener damage
- Quick change chuck system for easy and fast bits replacement
- Equipped with LED light which illuminates the dark zone and brings optimal brightness in the work area
- Battery charging indicator lets you know the battery level fast and easy
- Fast charging system in charger provides optimum performances in tight working situations
- All-inclusive screwdriver set includes 117 applicable bits and sockets made from high quality CR-V material plus charger
- Dual angle handle
- Unique design 4-layer BMC to hold different kinds of bits for ease of use

| Model                 | 8536                            |
|-----------------------|---------------------------------|
| Battery Chemistry     | Lithium-Ion                     |
| Battery Voltage       | 3.6V                            |
| Max Torque            | 3NM                             |
| Chuck Capacity        | 6.25mm, 1/4inch                 |
| Battery Capacity      | 1.5Ah                           |
| No-Load Speed         | 200RPM                          |
| Battery Charging Time | 3 to 5 Hours                    |
| Weight                | 600gr                           |
| Supplied in           | BMC                             |
| Includes              | 1 fast charger, 117 Accessories |