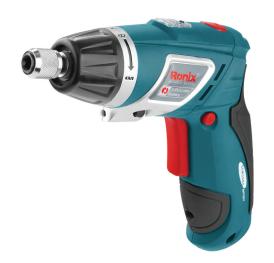

## Foldable Cordless Screwdriver

6.25mm, 3.6v

8536

- high performance motor enables perfect functionality in fastening with different torques
- Light-weight, ergonomic small body design for maximum efficiency and convenient use
- Provides up to 200 RPM and 3NM of torque for effortless operation
- High performance, long life and fast charging 1.3Ah, 3.6V Lithium battery
- 1/4-inch quick release chuck
- 6+1 clutch settings enable efficient and accurate screwing and drilling for reduce fastener damage
- Quick change chuck system for easy and fast bits replacement
- Equipped with LED light which illuminates the dark zone and brings optimal brightness in the work area
- Battery charging indicator lets you know the battery level fast and easy
- Fast charging system in charger provides optimum perfor mances in tight working situations
- All-inclusive screwdriver set includes 117 applicable bits and sockets made from high quality CR-V material plus charger
- Dual angle handle
- Unique design 4-layer BMC to hold different kinds of bits for ease of use

| Model                 | 8536                            |
|-----------------------|---------------------------------|
| Battery Chemistry     | Lithium-lon                     |
| Battery Voltage       | 3.6V                            |
| Max Torque            | 3NM                             |
| Chuck Capacity        | 6.25mm, 1/4inch                 |
| Battery Capacity      | 1.5Ah                           |
| No-Load Speed         | 200RPM                          |
| Battery Charging Time | 3 to 5 Hours                    |
| Weight                | 600gr                           |
| Supplied in           | BMC                             |
| Includes              | 1 fast charger, 117 Accessories |
|                       |                                 |