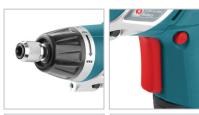

## Foldable Cordless Screwdriver

6.25mm, 3.6v

8536

- high performance motor enables perfect functionality in fastening with different torques
- Light-weight, ergonomic small body design for maximum efficiency and convenient use
- Provides up to 200 RPM and 3NM of torque for effortless operation
- High performance, long life and fast charging 1.3Ah, 3.6V Lithium battery
- 1/4-inch quick release chuck
- 6+1 clutch settings enable efficient and accurate screwing and drilling for reduce fastener damage
- Quick change chuck system for easy and fast bits replacement
- Equipped with LED light which illuminates the dark zone and brings optimal brightness in the work area
- Battery charging indicator lets you know the battery level fast and easy
- Fast charging system in charger provides optimum perfor mances in tight working situations
- All-inclusive screwdriver set includes 117 applicable bits and sockets made from high quality CR-V material plus charger
- Dual angle handle
- Unique design 4-layer BMC to hold different kinds of bits for ease of use