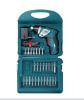

## Foldable Cordless Screwdriver

6.25mm, 3.6v

8536

- high performance motor enables perfect functionality in fastening with different torques
- Light-weight, ergonomic small body design for maximum efficiency and convenient use
- Provides up to 200 RPM and 3NM of torque for effortless operation
- High performance, long life and fast charging 1.3Ah, 3.6V Lithium battery
- 1/4-inch quick release chuck
- 6+1 clutch settings enable efficient and accurate screwing and drilling for reduce fastener damage
- Quick change chuck system for easy and fast bits replacement
- Equipped with LED light which illuminates the dark zone and brings optimal brightness in the work area
- Battery charging indicator lets you know the battery level fast and easy
- Fast charging system in charger provides optimum perfor mances in tight working situations
- All-inclusive screwdriver set includes 117 applicable bits and sockets made from high quality CR-V material plus charger
- Dual angle handle
- Unique design 4-layer BMC to hold different kinds of bits for ease of use