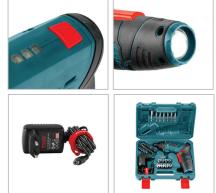

## **Cordless Screwdriver** 6.25mm, 3.6v

- High performance motor enables perfect functionality in fastening with different torques
- Light-weight, ergonomic small body design for maximum efficiency and convenient use
- Provides up to 210 RPM and 5NM of torque for effortless operation
- High performance, long life and fast charging 1.5Ah, 3.6V Lithium battery
- Special advanced tool holder with perfect functionality
- Clutch settings enable efficient and accurate screwing and drilling and reduce fastener damage
- Quick change chuck system for easy and fast bits replacement
- Equipped with LED torch which makes this tool as a 2-function tool
- Battery charging indicator lets you know the battery level fast and easy
- Fast charging system in charger provides optimum performances in tight working situations
- All-inclusive screwdriver set includes 39 applicable bits and sockets made from high quality S2 material plus charger
- Dual angle handle