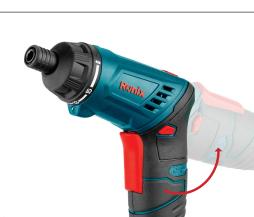

## **Cordless Screwdriver** 6.25mm, 3.6v

- High performance motor enables perfect functionality in fastening with different torques
- Light-weight, ergonomic small body design for maximum efficiency and convenient use
- Provides up to 210 RPM and 5NM of torque for effortless operation
- High performance, long life and fast charging 1.5Ah, 3.6V Lithium battery
- Special advanced tool holder with perfect functionality
- Clutch settings enable efficient and accurate screwing and drilling and reduce fastener damage
- Quick change chuck system for easy and fast bits replacement
- Equipped with LED torch which makes this tool as a 2-function tool
- Battery charging indicator lets you know the battery level fast and easy
- Fast charging system in charger provides optimum performances in tight working situations
- All-inclusive screwdriver set includes 39 applicable bits and sockets made from high quality S2 material plus charger
- Dual angle handle