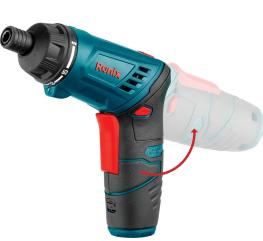

## **Cordless Screwdriver** 6.25mm, 3.6v

- High performance motor enables perfect functionality in fastening with different torques
- Light-weight, ergonomic small body design for maximum efficiency and convenient use
- Provides up to 210 RPM and 5NM of torque for effortless operation
- High performance, long life and fast charging 1.5Ah, 3.6V Lithium battery
- Special advanced tool holder with perfect functionality
- Clutch settings enable efficient and accurate screwing and drilling and reduce fastener damage
- Quick change chuck system for easy and fast bits replacement
- Equipped with LED torch which makes this tool as a 2-function tool
- Battery charging indicator lets you know the battery level fast and easy
- Fast charging system in charger provides optimum performances in tight working situations
- All-inclusive screwdriver set includes 39 applicable bits and sockets made from high quality S2 material plus charger
- Dual angle handle