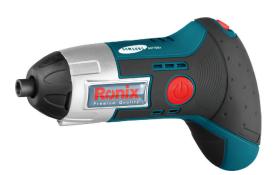

## Cordless Screwdriver 3.6V

## 8500

- High-performance motor enables perfect functionality in fastening with different torques
- Special ergonomic small body design for maximum efficiency and convenient use
- Provides up to 200 RPM and 3NM of torque for effortless operation
- High-performance, long life and fast charging 1.5Ah, 3.6V SAMSUNG Lithium battery
- 1/4-inch quick release chuck
- Advanced magnetic bit holder system for better performance
- Quick change chuck system for easy and fast bits replacement
- Equipped with LED light which illuminates the dark zone and brings optimal brightness in the work area
- Fast charging system in charger provides optimum performances in tight working situations
- All-inclusive screwdriver set includes 102 applicable bits and sockets made from high-quality S2 material plus charger
- Unique design Aluminum case to hold different kinds of bits for ease of use