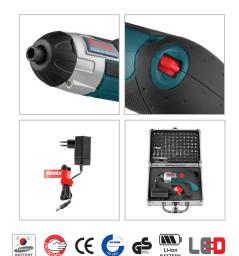

## 8500

- High-performance motor enables perfect functionality in fastening with different torques
- Special ergonomic small body design for maximum efficiency and convenient use
- Provides up to 200 RPM and 3NM of torque for effortless operation
- High-performance, long life and fast charging 1.5Ah, 3.6V SAMSUNG Lithium battery
- 1/4-inch quick release chuck
- Advanced magnetic bit holder system for better performance
- Quick change chuck system for easy and fast bits replacement
- Equipped with LED light which illuminates the dark zone and brings optimal brightness in the work area
- Fast charging system in charger provides optimum performances in tight working situations
- All-inclusive screwdriver set includes 102 applicable bits and sockets made from high-quality S2 material plus charger
- Unique design Aluminum case to hold different kinds of bits for ease of use

| Model             | 8500                                               |
|-------------------|----------------------------------------------------|
| Battery Chemistry | Lithium                                            |
| Chuck Capacity    | 6.25mm-1/4 inch                                    |
| Battery Voltage   | 3.6V                                               |
| Battery Capacity  | 1.5Ah                                              |
| Max Torque        | 3NM                                                |
| Charging Time     | 3-5 Hours                                          |
| No-load RPM       | 0-200 RPM                                          |
| Weight            | 600gr                                              |
| Supplied in       | Aluminum Case                                      |
| Includes          | 1 Fast charger, 102 Pcs of<br>drill bits & sockets |