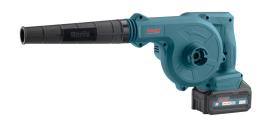

## **Cordless Rotary Hammer** 20V, 4Ah

8306

- Highly efficient powerful rotary hammer drill with 4 functions: Drilling, Hammer drilling, Chiseling and releasing
- High-performance brushless, waterproof motor ensures maximum long-life
- Die-cast aluminum housing enables lightweight, superior heat dissipation and enhances body strength
- SDS Plus tool-free bit system with automatic bit locking mechanism
- Unique chisel rotation system for adjusting hammering positions
- Lock button switch for comfortable working in continuous operations
- High-torque safety clutch system can protect armature and ensures safety
- Battery charging indicator lets you know the battery level fast and easy
- Ergonomic soft grip handle for better handling during working
- Equipped with protection such as: Over-charging protection
- Over-discharging protection
- Over load protection
- Short circuit protection
- Over-temperature protection