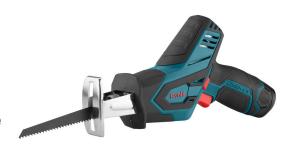

## **Cordless Reciprocating Saw** 12V, 2Ah

8305

- Powerful, durable and high-performance motor delivers 0-3000 SPM for greater speed and faster cuts and it can be used to cutting different materials
- Ergonomic light weight design improves working efficiency and reduces user fatigue
- Well balanced design for superior handling and performance
- Equipped with protection system such as Over-charging protection / Over-discharging protection / over load protection / Over-temperature protection
- LED light for working in dark places
- Tool-less blade Change system
- Battery capacity indicator that shows the level of battery

| Model                    | 8305        |
|--------------------------|-------------|
| Battery Voltage          | 12V         |
| Battery Chemistry        | Lithium-ion |
| No load speed            | 0-3000 SPM  |
| Max Capacity In Wood     | 0-65mm      |
| Max Capacity In Steel    | 0-8mm       |
| Capacity in plastic pipe | 0-50mm      |
| Stroke Length            | 15mm        |
| Weight                   | 1.23Kg      |
|                          |             |